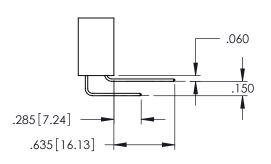

Contact Code 559

**Contact Code 560** 

INSULATOR MATERIAL: THERMOPLASTIC POLYESTER, UL 94V-0

DAP MATERIAL AVAILABLE UPON REQUEST

CONTACT MATERIAL; COPPER ALLOY CONTACT PLATING: GOLD ON THE MATING AREA, TIN PLATING ON THE CONTACT TAILS, NICKEL UNDERPLATE