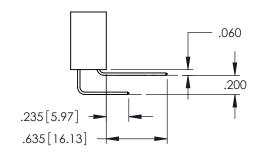

INSULATOR MATERIAL: THERMOPLASTIC PBT BLACK, UL 94V-0
CONTACT MATERIAL; COPPER TIN ALLOY
CONTACT PLATING: GOLD ON THE MATING AREA, TIN PLATING

ON THE CONTACT TAILS, NICKEL UNDERPLATE

**Contact Code 558** 