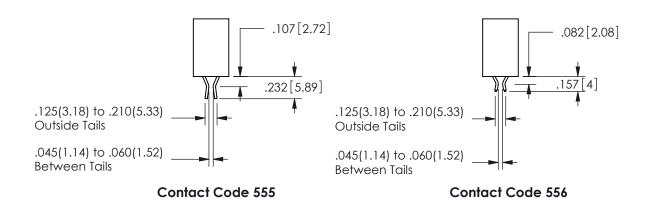

<u>Contact Dimensions:</u>
542-Wire Wrap .025 Sq.(0.64 Sq.) - Tail LG=.645(16.38)
.100 (2.54) Contact Spacing x .200 (5.08) Row Spacing

ISSUE NUMBER ORIGINAL

1

**Contact Code 558** 

Contact Code 559

**Contact Code 560** 

345/395 SERIES CARD EDGE CONNECTOR CONTACT CODE 555,556,558,559,560 DIMENSIONS

YOUR CONNECTION TO QUALITY & SERVICE

**EDAC INC** TORONTO, ONTARIO CANADA

THESE DRAWINGS AND SPECIFICATIONS ARE THE PROPERTY OF EDAC INC.,AND SHALL NOT BE REPRODUCED, OR COPIED OR USED AS THE BASIS FOR THE MANUFACTURE OR SALE OF APPARATUS WITHOUT WRITTEN PERMISSION.