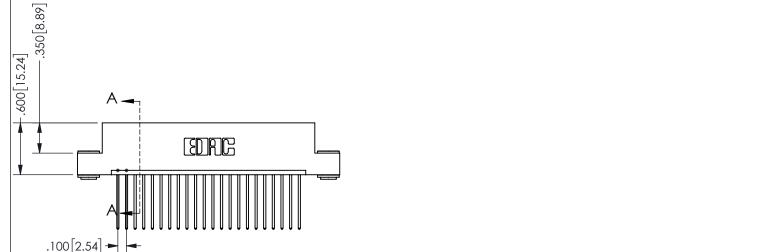

<u>Contact Dimensions:</u>
542-Wire Wrap .025 Sq.(0.64 Sq.) - Tail LG=.645(16.38)
.100 (2.54) Contact Spacing x .200 (5.08) Row Spacing

ISSUE NUMBER ORIGINAL

1

**Contact Code 558** 

Contact Code 559

**Contact Code 560** 

INSULATOR MATERIAL: THERMOPLASTIC POLYESTER, UL 94V-0

DAP MATERIAL AVAILABLE UPON REQUEST

CONTACT MATERIAL; COPPER ALLOY

CONTACT PLATING: GOLD ON THE MATING AREA, TIN PLATING ON THE CONTACT TAILS, NICKEL UNDERPLATE

345/395 SERIES CARD EDGE CONNECTOR CONTACT CODE 555,556,558,559,560 DIMENSIONS

YOUR CONNECTION TO QUALITY & SERVICE

**EDAC INC** TORONTO, ONTARIO CANADA

THESE DRAWINGS AND SPECIFICATIONS ARE THE PROPERTY OF EDAC INC.,AND SHALL NOT BE REPRODUCED, OR COPIED OR USED AS THE BASIS FOR THE MANUFACTURE OR SALE OF APPARATUS WITHOUT WRITTEN PERMISSION.

| ACAD REFERENCE NO.  | 345-ENG-MASTER   |
|---------------------|------------------|
| DRAWN: R.STA.MONICA | DATE:MAY.16/2017 |
| CHECKED:            | DATE:            |
| SCALE: 1:1          | SHEET 2 OF 2     |
| DRAWING NUMBER      | ISSUE            |
| 345-FNG-MASTER      | 1                |