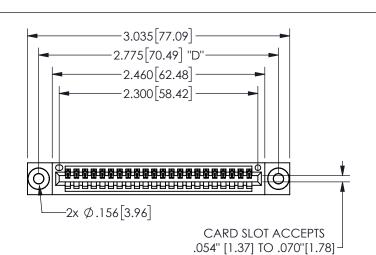

THICK PCB

THIS IS A C.A.D. GENERATED DRAWING DO NOT MAKE MANUAL REVISIONS TO MASTER.

ISSUE NUMBER

ORIGINAL

1

.160 4.06 .330[8.38] POINT OF CARD SLOT CONTACT .370 9.4

## **SECTION A-A**

345/395 SERIES CARD EDGE CONNECTOR PART NUMBER: 345-022-542-103

YOUR CONNECTION TO QUALITY & SERVICE

**EDAC INC** TORONTO, ONTARIO CANADA

THESE DRAWINGS AND SPECIFICATIONS ARE THE PROPERTY OF EDAC INC.,AND SHALL NOT BE REPRODUCED, OR COPIED OR USED AS THE BASIS FOR THE MANUFACTURE OR SALE OF APPARATUS WITHOUT WRITTEN PERMISSION.

| ACAD REFERENCE NO.  | 345-ENG-MASTER   |
|---------------------|------------------|
| DRAWN: R.STA.MONICA | DATE:MAY.16/2017 |
| CHECKED:            | DATE:            |
| SCALE: NTS          | SHEET 1 OF 2     |
| DRAWING NUMBER      | ISSUE            |
| 345-ENG-MASTER      | 1                |