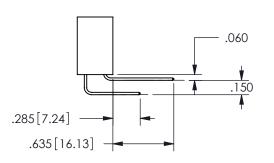

<u>Contact Dimensions:</u>
542-Wire Wrap .025 Sq.(0.64 Sq.) - Tail LG=.645(16.38)
.100 (2.54) Contact Spacing x .200 (5.08) Row Spacing

ISSUE NUMBER ORIGINAL

1

**Contact Code 558** 

Contact Code 559

**Contact Code 560** 

345/395 SERIES CARD EDGE CONNECTOR CONTACT CODE 555,556,558,559,560 DIMENSIONS

YOUR CONNECTION TO QUALITY & SERVICE

**EDAC INC** TORONTO, ONTARIO CANADA

THESE DRAWINGS AND SPECIFICATIONS ARE THE PROPERTY OF EDAC INC.,AND SHALL NOT BE REPRODUCED, OR COPIED OR USED AS THE BASIS FOR THE MANUFACTURE OR SALE OF APPARATUS WITHOUT WRITTEN PERMISSION.