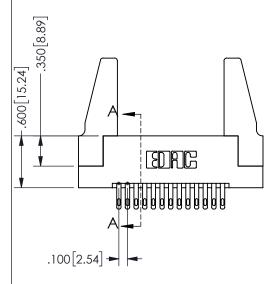

THIS IS A C.A.D. GENERATED DRAWING DO NOT MAKE MANUAL REVISIONS TO MASTER.

ISSUE NUMBER

ORIGINAL

1

-2.135[54.23] -1.875[47.63] "D"--1.560[39.62] - 1.400 [35.56] --2x Ø.156[3.96] CARD SLOT ACCEPTS .054" [1.37] TO .070"[1.78] <sup>\_</sup> THICK PCB

## 345/395 SERIES CARD EDGE CONNECTOR PART NUMBER: 345-026-500-288

YOUR CONNECTION TO QUALITY & SERVICE

**EDAC INC** TORONTO, ONTARIO CANADA

THESE DRAWINGS AND SPECIFICATIONS ARE THE PROPERTY OF EDAC INC.,AND SHALL NOT BE REPRODUCED, OR COPIED OR USED AS THE BASIS FOR THE MANUFACTURE OR SALE OF APPARATUS WITHOUT WRITTEN PERMISSION.