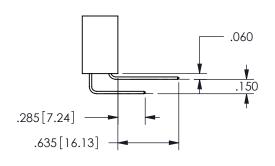

<u>Contact Dimensions:</u>
500-Wire Hole .050x.025(1.27x0.64) - Tail LG=.260(6.60)
.100 (2.54) Contact Spacing x .200 (5.08) Row Spacing

.160 4.06 .330[8.38] POINT OF CARD SLOT CONTACT .370 9.4 .200 [5.08] -

SECTION A\_A

ISSUE NUMBER ORIGINAL

1

**Contact Code 558** 

Contact Code 559

**Contact Code 560** 

INSULATOR MATERIAL: THERMOPLASTIC POLYESTER, UL 94V-0 DAP MATERIAL AVAILABLE UPON REQUEST

CONTACT MATERIAL; COPPER ALLOY CONTACT PLATING: GOLD ON THE MATING AREA, TIN PLATING ON THE CONTACT TAILS, NICKEL UNDERPLATE

345/395 SERIES CARD EDGE CONNECTOR CONTACT CODE 555,556,558,559,560 DIMENSIONS

YOUR CONNECTION TO QUALITY & SERVICE

**EDAC INC** TORONTO, ONTARIO CANADA

THESE DRAWINGS AND SPECIFICATIONS ARE THE PROPERTY OF EDAC INC.,AND SHALL NOT BE REPRODUCED, OR COPIED OR USED AS THE BASIS FOR THE MANUFACTURE OR SALE OF APPARATUS WITHOUT WRITTEN PERMISSION.