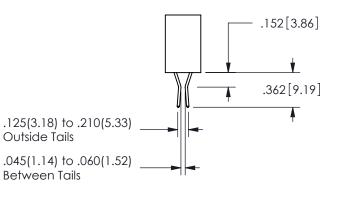

<u>Contact Dimensions:</u>
500-Wire Hole .050x.025(1.27x0.64) - Tail LG=.260(6.60)
.100 (2.54) Contact Spacing x .200 (5.08) Row Spacing

.160 4.06 .330[8.38] POINT OF CARD SLOT CONTACT .370 9.4 .200 [5.08] -

SECTION A\_A

ISSUE NUMBER ORIGINAL

1

**Contact Code 558** 

Contact Code 559

**Contact Code 560** 

INSULATOR MATERIAL: THERMOPLASTIC POLYESTER, UL 94V-0 DAP MATERIAL AVAILABLE UPON REQUEST

CONTACT MATERIAL; COPPER ALLOY CONTACT PLATING: GOLD ON THE MATING AREA, TIN PLATING ON THE CONTACT TAILS, NICKEL UNDERPLATE

345/395 SERIES CARD EDGE CONNECTOR CONTACT CODE 555,556,558,559,560 DIMENSIONS

YOUR CONNECTION TO QUALITY & SERVICE

**EDAC INC** TORONTO, ONTARIO CANADA

THESE DRAWINGS AND SPECIFICATIONS ARE THE PROPERTY OF EDAC INC.,AND SHALL NOT BE REPRODUCED, OR COPIED OR USED AS THE BASIS FOR THE MANUFACTURE OR SALE OF APPARATUS WITHOUT WRITTEN PERMISSION.