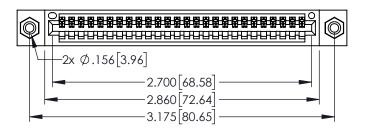

<u>Contact Dimensions:</u>
525-P.C. Tail .018 Sq.(0.46 Sq.) - Tail LG=.150(3.81)
.100 (2.54) Contact Spacing x .200 (5.08) Row Spacing

345/395 SERIES CARD EDGE CONNECTOR PART NUMBER: 345-026-525-608

YOUR CONNECTION TO QUALITY & SERVICE