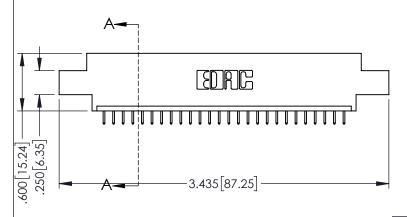

INSULATOR MATERIAL: THERMOPLASTIC PBT BLACK, UL 94V-0

CONTACT MATERIAL; COPPER TIN ALLOY CONTACT PLATING: GOLD ON THE MATING AREA, TIN PLATING ON THE CONTACT TAILS, NICKEL UNDERPLATE

..330[8.38] CARD SLOT .160[4.06] POINT OF CONTACT