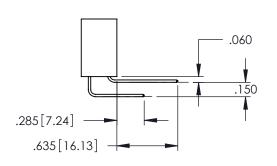

**SECTION A-A** 

.107 [2.72] .082 [2.08] .157 [4] .232 [5.89] .125(3.18) to .210(5.33) .125(3.18) to .210(5.33) Outside Tails Outside Tails .045(1.14) to .060(1.52) .045(1.14) to .060(1.52) Between Tails Between Tails **Contact Code 555 Contact Code 556** 