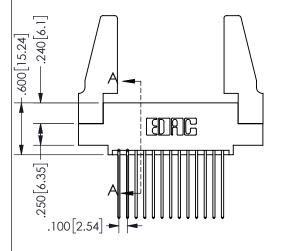

## <u>Contact Dimensions:</u> 541-Wire Wrap .025 Sq.(0.64 Sq.) - Tail LG=.750(19.05) .100 (2.54) Contact Spacing x .200 (5.08) Row Spacing

345/395 SERIES CARD EDGE CONNECTOR PART NUMBER: 345-026-541-588

SECTION A A

| .330[8.38]<br>CARD SLOT | .160[4.06]<br>POINT OF 7<br>CONTACT |
|-------------------------|-------------------------------------|
| .370[9.4] -             |                                     |