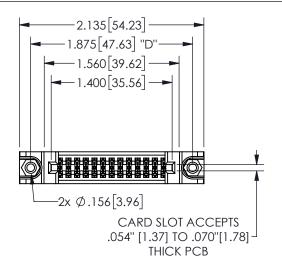

## <u>Contact Dimensions:</u> 541-Wire Wrap .025 Sq.(0.64 Sq.) - Tail LG=.750(19.05) .100 (2.54) Contact Spacing x .200 (5.08) Row Spacing

345/395 SERIES CARD EDGE CONNECTOR PART NUMBER: 345-026-541-588