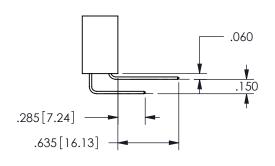

## <u>Contact Dimensions:</u> 541-Wire Wrap .025 Sq.(0.64 Sq.) - Tail LG=.750(19.05) .100 (2.54) Contact Spacing x .200 (5.08) Row Spacing

345/395 SERIES CARD EDGE CONNECTOR PART NUMBER: 345-026-541-588