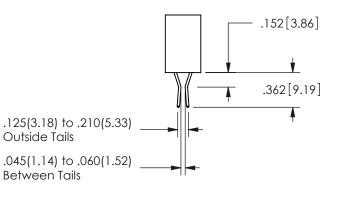

## <u>Contact Dimensions:</u> 541-Wire Wrap .025 Sq.(0.64 Sq.) - Tail LG=.750(19.05) .100 (2.54) Contact Spacing x .200 (5.08) Row Spacing

345/395 SERIES CARD EDGE CONNECTOR PART NUMBER: 345-026-541-588