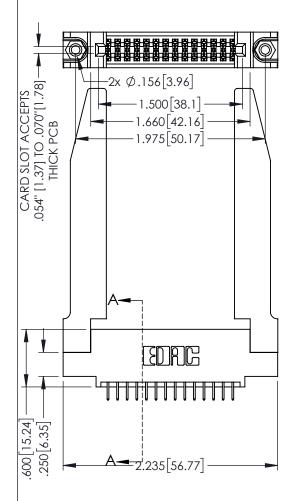

<u>Contact Dimensions:</u>
525-P.C. Tail .018 Sq.(0.46 Sq.) - Tail LG=.150(3.81)
.100 (2.54) Contact Spacing x .200 (5.08) Row Spacing

1

.160[4.06] POINT OF CONTACT CARD SLOT 330 [8.38] **SECTION A-A** 

- INSULATOR MATERIAL: THERMOPLASTIC PBT BLACK, UL 94V-0
- CONTACT MATERIAL; COPPER TIN ALLOY CONTACT PLATING: GOLD ON THE MATING AREA, TIN PLATING ON THE CONTACT TAILS, NICKEL UNDERPLATE

| 345/395 SERIES CARD EDGE CONNECTOR |
|------------------------------------|
| PART NUMBER: 345-028-525-578       |

YOUR CONNECTION TO QUALITY & SERVICE

| ACAD REFERENCE NO. 345-ENG-MASTER  |           |     |  |  |
|------------------------------------|-----------|-----|--|--|
| DRAWN: R.STA.MONICA DATE:MAY.16/20 |           |     |  |  |
| CHECKED:                           | DATE:     |     |  |  |
| SCALE: 1:1                         | SHEET 1 C | F 2 |  |  |
| DRAWING NUMBER                     | IS        | SUE |  |  |
| 345-FNG-MASTER                     |           | 1   |  |  |