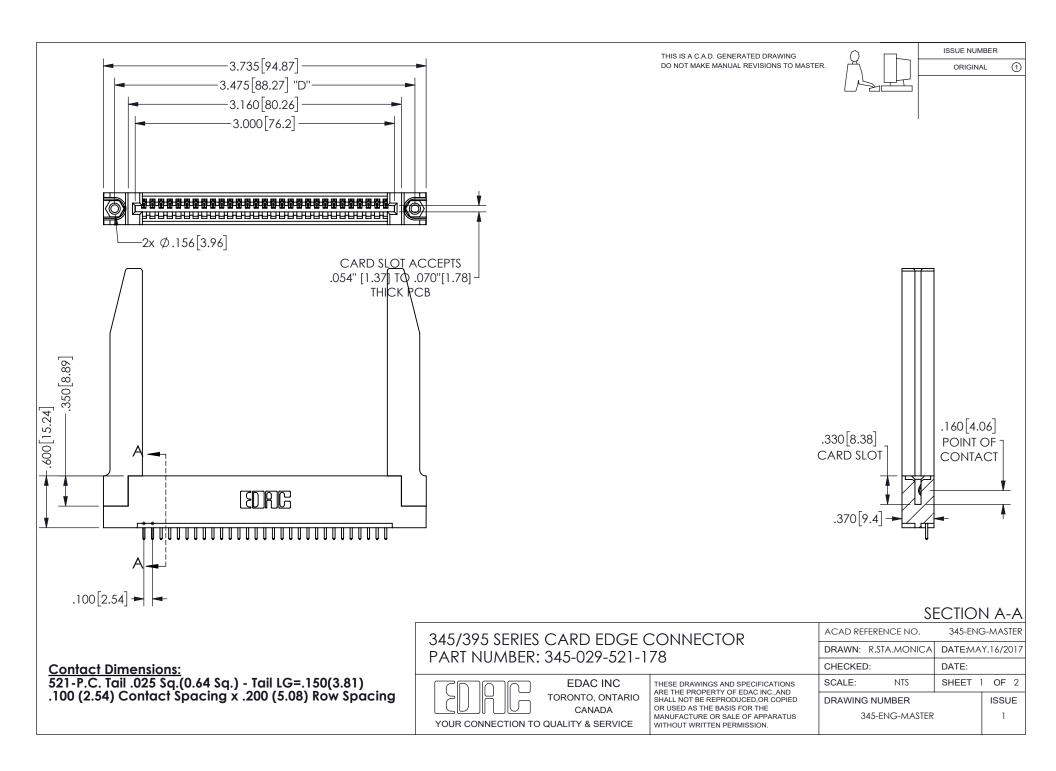

ISSUE NUMBER ORIGINAL

1

**Contact Code 558** 

Contact Code 559

Contact Code 560

INSULATOR MATERIAL: THERMOPLASTIC POLYESTER, UL 94V-0 DAP MATERIAL AVAILABLE UPON REQUEST

CONTACT MATERIAL; COPPER ALLOY

CONTACT PLATING: GOLD ON THE MATING AREA, TIN PLATING ON THE CONTACT TAILS, NICKEL UNDERPLATE

## 345/395 SERIES CARD EDGE CONNECTOR CONTACT CODE 555,556,558,559,560 DIMENSIONS

YOUR CONNECTION TO QUALITY & SERVICE

**EDAC INC** TORONTO, ONTARIO CANADA

THESE DRAWINGS AND SPECIFICATIONS ARE THE PROPERTY OF EDAC INC.,AND SHALL NOT BE REPRODUCED, OR COPIED OR USED AS THE BASIS FOR THE MANUFACTURE OR SALE OF APPARATUS WITHOUT WRITTEN PERMISSION.

| ACAD REFERENCE NO.  | 345-ENG-MASTER   |
|---------------------|------------------|
| DRAWN: R.STA.MONICA | DATE:MAY.16/2017 |
| CHECKED:            | DATE:            |
| SCALE: 1:1          | SHEET 2 OF 2     |
| DRAWING NUMBER      | ISSUE            |
| 345-ENG-MASTER      | 1                |