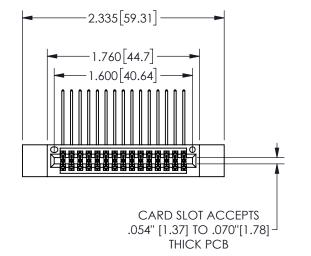

## 345/395 SERIES CARD EDGE CONNECTOR PART NUMBER: 345-030-558-512

YOUR CONNECTION TO QUALITY & SERVICE

**EDAC INC** TORONTO, ONTARIO CANADA

THESE DRAWINGS AND SPECIFICATIONS ARE THE PROPERTY OF EDAC INC.,AND SHALL NOT BE REPRODUCED, OR COPIED OR USED AS THE BASIS FOR THE MANUFACTURE OR SALE OF APPARATUS WITHOUT WRITTEN PERMISSION.

| ACAD REFERENCE NO.  | 345-ENG-MASTER   |
|---------------------|------------------|
| DRAWN: R.STA.MONICA | DATE:MAY.16/2017 |
| CHECKED:            | DATE:            |
| SCALE: NTS          | SHEET 1 OF 2     |
| DRAWING NUMBER      | ISSUE            |
| 345-ENG-MASTER      | 1                |
|                     |                  |