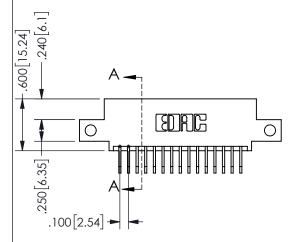

## 345/395 SERIES CARD EDGE CONNECTOR PART NUMBER: 345-030-558-512

YOUR CONNECTION TO QUALITY & SERVICE

**EDAC INC** TORONTO, ONTARIO CANADA

THESE DRAWINGS AND SPECIFICATIONS ARE THE PROPERTY OF EDAC INC.,AND SHALL NOT BE REPRODUCED, OR COPIED OR USED AS THE BASIS FOR THE MANUFACTURE OR SALE OF APPARATUS WITHOUT WRITTEN PERMISSION.

| ACAD REFERENCE NO.  | 345-ENG-MASTER   |
|---------------------|------------------|
| DRAWN: R.STA.MONICA | DATE:MAY.16/2017 |
| CHECKED:            | DATE:            |
| SCALE: NTS          | SHEET 1 OF 2     |
| DRAWING NUMBER      | ISSUE            |
| 345-ENG-MASTER      | 1                |
|                     |                  |