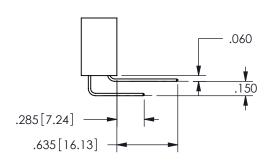

## <u>Contact Dimensions:</u> 558-90 Degree Bend (Code 541 Contacts) See Sheet 2 for Contact Code 555, 556, 558, 559, 560 **Dimensions**

.160 4.06 .330[8.38] POINT OF CARD SLOT CONTACT .370 9.4 .200 [5.08]

SECTION A-A

ISSUE NUMBER ORIGINAL

1

**Contact Code 558** 

Contact Code 559

**Contact Code 560** 

INSULATOR MATERIAL: THERMOPLASTIC POLYESTER, UL 94V-0

DAP MATERIAL AVAILABLE UPON REQUEST

CONTACT MATERIAL; COPPER ALLOY CONTACT PLATING: GOLD ON THE MATING AREA, TIN PLATING ON THE CONTACT TAILS, NICKEL UNDERPLATE

345/395 SERIES CARD EDGE CONNECTOR CONTACT CODE 555,556,558,559,560 DIMENSIONS