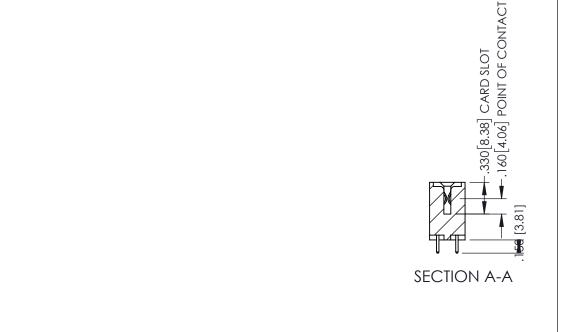

<u>Contact Dimensions:</u>
521-P.C. Tail .025 Sq.(0.64 Sq.) - Tail LG=.150(3.81)
.100 (2.54) Contact Spacing x .200 (5.08) Row Spacing

ACAD REFERENCE NO. 345-ENG-MASTER

DATE:MAY.16/2017

SHEET 1 OF 2

DRAWN: R.STA.MONICA

**Contact Code 558** 

Contact Code 559

**Contact Code 560** 

INSULATOR MATERIAL: THERMOPLASTIC POLYESTER, UL 94V-0

DAP MATERIAL AVAILABLE UPON REQUEST

CONTACT MATERIAL; COPPER ALLOY CONTACT PLATING: GOLD ON THE MATING AREA, TIN PLATING ON THE CONTACT TAILS, NICKEL UNDERPLATE

345/395 SERIES CARD EDGE CONNECTOR CONTACT CODE 555,556,558,559,560 DIMENSIONS

YOUR CONNECTION TO QUALITY & SERVICE

ACAD REFERENCE NO. 345-ENG-MASTER DATE:MAY.16/2017 DRAWN: R.STA.MONICA 1:1 SHEET 2 OF 2