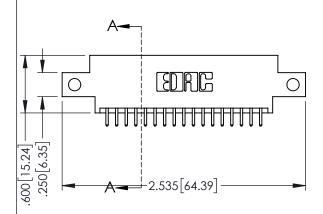

<u>Contact Dimensions:</u>
521-P.C. Tail .025 Sq.(0.64 Sq.) - Tail LG=.150(3.81)
.100 (2.54) Contact Spacing x .200 (5.08) Row Spacing

ACAD REFERENCE NO. 345-ENG-MASTER

DATE:MAY.16/2017

SHEET 1 OF 2

DRAWN: R.STA.MONICA

1

- INSULATOR MATERIAL: THERMOPLASTIC PBT BLACK, UL 94V-0
- CONTACT MATERIAL; COPPER TIN ALLOY CONTACT PLATING: GOLD ON THE MATING AREA, TIN PLATING ON THE CONTACT TAILS, NICKEL UNDERPLATE

|                  | EDAC INC                   |
|------------------|----------------------------|
|                  | TORONTO, ONTARIO<br>CANADA |
| UR CONNECTION TO |                            |

**Contact Code 558** 

Contact Code 559

**Contact Code 560** 

INSULATOR MATERIAL: THERMOPLASTIC POLYESTER, UL 94V-0

DAP MATERIAL AVAILABLE UPON REQUEST

CONTACT MATERIAL; COPPER ALLOY CONTACT PLATING: GOLD ON THE MATING AREA, TIN PLATING ON THE CONTACT TAILS, NICKEL UNDERPLATE

345/395 SERIES CARD EDGE CONNECTOR CONTACT CODE 555,556,558,559,560 DIMENSIONS

YOUR CONNECTION TO QUALITY & SERVICE

ACAD REFERENCE NO. 345-ENG-MASTER DATE:MAY.16/2017 DRAWN: R.STA.MONICA 1:1 SHEET 2 OF 2