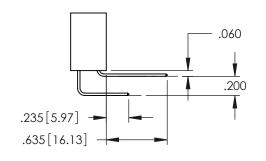

<u>Contact Dimensions:</u>
521-P.C. Tail .025 Sq.(0.64 Sq.) - Tail LG=.150(3.81)
.100 (2.54) Contact Spacing x .200 (5.08) Row Spacing

ACAD REFERENCE NO. 345-ENG-MASTER

DATE:MAY.16/2017

SHEET 1 OF 2

DRAWN: R.STA.MONICA

**Contact Code 558** 

Contact Code 559

**Contact Code 560** 

INSULATOR MATERIAL: THERMOPLASTIC POLYESTER, UL 94V-0

DAP MATERIAL AVAILABLE UPON REQUEST

CONTACT MATERIAL; COPPER ALLOY CONTACT PLATING: GOLD ON THE MATING AREA, TIN PLATING ON THE CONTACT TAILS, NICKEL UNDERPLATE