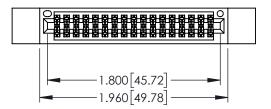

345/395 SERIES CARD EDGE CONNECTOR

| PART NUMBER: 345-034-521-812 |                                                                                                                                           | DRAWN:                                                       | R.STA.MONICA |               |  |
|------------------------------|-------------------------------------------------------------------------------------------------------------------------------------------|--------------------------------------------------------------|--------------|---------------|--|
|                              |                                                                                                                                           | CHECKE                                                       | D:           |               |  |
| TORONTO, ONTARIO             | THESE DRAWINGS AND SPECIFICATIONS<br>ARE THE PROPERTY OF EDAC INCAND<br>SHALL NOT BE REPRODUCED,OR COPIED<br>OR USED AS THE BASIS FOR THE | SCALE:                                                       | 1:1          |               |  |
|                              |                                                                                                                                           | DRAWING                                                      | NUMBER       |               |  |
| YOUR CONNECTION TO           | CANADA                                                                                                                                    | MANUFACTURE OR SALE OF APPARATUS WITHOUT WRITTEN PERMISSION. | 3.           | 45-ENG-MASTER |  |