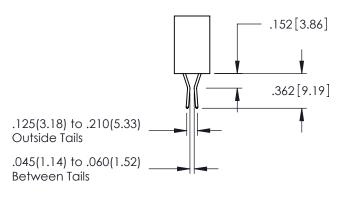

<u>Contact Dimensions:</u>
521-P.C. Tail .025 Sq.(0.64 Sq.) - Tail LG=.150(3.81)
.100 (2.54) Contact Spacing x .200 (5.08) Row Spacing

ACAD REFERENCE NO. 345-ENG-MASTER

DATE:MAY.16/2017

SHEET 1 OF 2

DRAWN: R.STA.MONICA

**Contact Code 558** 

Contact Code 559

**Contact Code 560** 

INSULATOR MATERIAL: THERMOPLASTIC POLYESTER, UL 94V-0

DAP MATERIAL AVAILABLE UPON REQUEST

CONTACT MATERIAL; COPPER ALLOY CONTACT PLATING: GOLD ON THE MATING AREA, TIN PLATING ON THE CONTACT TAILS, NICKEL UNDERPLATE