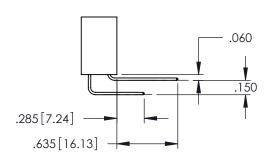

<u>Contact Dimensions:</u>
521-P.C. Tail .025 Sq.(0.64 Sq.) - Tail LG=.150(3.81)
.100 (2.54) Contact Spacing x .200 (5.08) Row Spacing

ACAD REFERENCE NO. 345-ENG-MASTER

DATE:MAY.16/2017

SHEET 1 OF 2

DRAWN: R.STA.MONICA

**Contact Code 558** 

Contact Code 559

**Contact Code 560** 

INSULATOR MATERIAL: THERMOPLASTIC POLYESTER, UL 94V-0

DAP MATERIAL AVAILABLE UPON REQUEST

CONTACT MATERIAL; COPPER ALLOY CONTACT PLATING: GOLD ON THE MATING AREA, TIN PLATING ON THE CONTACT TAILS, NICKEL UNDERPLATE