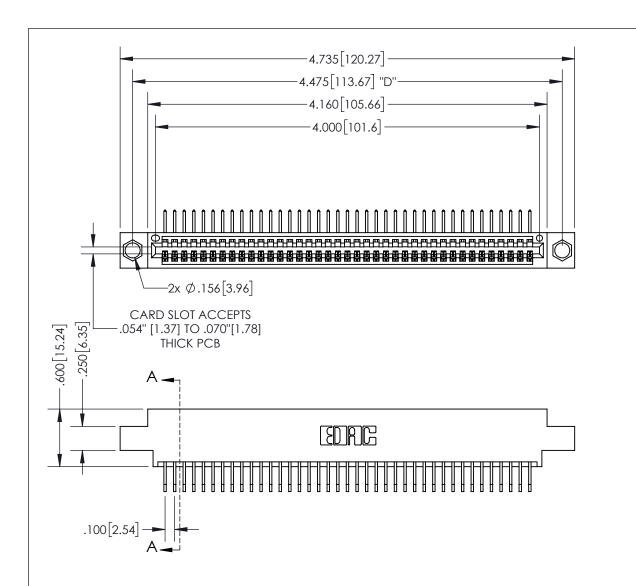

THIS IS A C.A.D. GENERATED DRAWING DO NOT MAKE MANUAL REVISIONS TO MASTER.

ISSUE NUMBER

1

ORIGINAL

.330[8.38] -.370[9.4] **CARD SLOT** 

## SECTION A-A

**Contact Dimensions:** 558-90 Degree Bend (Code 541 Contacts) See Sheet 2 for Contact Code 555, 556, 558, 559, 560 Dimensions

INSULATOR MATERIAL: THERMOPLASTIC PBT, UL 94V-0 CONTACT MATERIAL; COPPER TIN ALLOY CONTACT PLATING: GOLD ON THE MATING AREA, TIN PLATING ON THE CONTACT TAILS, NICKEL UNDERPLATE

345/395 SERIES CARD EDGE CONNECTOR PART NUMBER: 345-039-558-604

**EDAC INC** TORONTO, ONTARIO CANADA

THESE DRAWINGS AND SPECIFICATIONS ARE THE PROPERTY OF EDAC INC.,AND SHALL NOT BE REPRODUCED, OR COPIED OR USED AS THE BASIS FOR THE MANUFACTURE OR SALE OF APPARATUS WITHOUT WRITTEN PERMISSION.

| ACAD REFERENCE NO.  | 345-ENG-MASTER   |      |
|---------------------|------------------|------|
| DRAWN: R.STA.MONICA | DATE:MAY.16/2017 |      |
| CHECKED:            | DATE:            |      |
| SCALE: 1:1          | SHEET 1 (        | OF 2 |
| DRAWING NUMBER      |                  | SUE  |
| 345-ENG-MASTER      |                  | 1    |