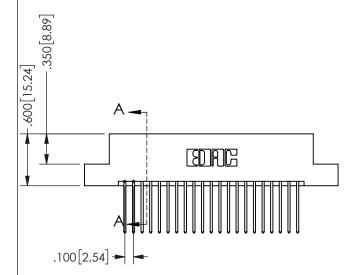

-2.935[74.55] 2.675[67.95] "D -2.360 59.94 -2.200 55.88 -2x Ø.156[3.96]

> CARD SLOT ACCEPTS .054" [1.37] TO .070"[1.78] THICK PCB

THIS IS A C.A.D. GENERATED DRAWING DO NOT MAKE MANUAL REVISIONS TO MASTER.

ISSUE NUMBER ORIGINAL

1

345/395 SERIES CARD EDGE CONNECTOR PART NUMBER: 345-042-540-204

YOUR CONNECTION TO QUALITY & SERVICE

**EDAC INC** TORONTO, ONTARIO CANADA

THESE DRAWINGS AND SPECIFICATIONS ARE THE PROPERTY OF EDAC INC.,AND SHALL NOT BE REPRODUCED, OR COPIED OR USED AS THE BASIS FOR THE MANUFACTURE OR SALE OF APPARATUS WITHOUT WRITTEN PERMISSION.

ACAD REFERENCE NO. 345-ENG-MASTER DRAWN: R.STA.MONICA DATE:MAY.16/2017 CHECKED: DATE: SCALE: NTS OF 2 SHEET 1 DRAWING NUMBER **ISSUE** 

SECTION A-A

345-ENG-MASTER

<u>Contact Dimensions:</u>
540-Wire Wrap .025 Sq.(0.64 Sq.) - Tail LG=.560(14.22)
.100 (2.54) Contact Spacing x .200 (5.08) Row Spacing