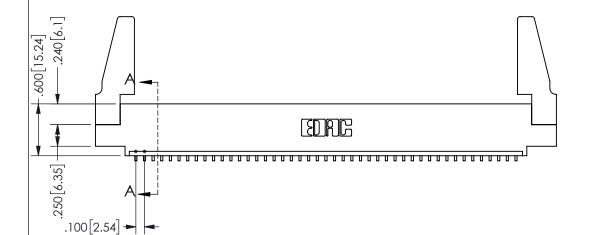

THIS IS A C.A.D. GENERATED DRAWING DO NOT MAKE MANUAL REVISIONS TO MASTER.

ORIGINAL

1

.160 4.06 .330[8.38] POINT OF CARD SLOT CONTACT .370 9.4

SECTION A-A

ISSUE NUMBER ORIGINAL

1

**Contact Code 558** 

Contact Code 559

**Contact Code 560** 

INSULATOR MATERIAL: THERMOPLASTIC POLYESTER, UL 94V-0 DAP MATERIAL AVAILABLE UPON REQUEST

CONTACT MATERIAL; COPPER ALLOY