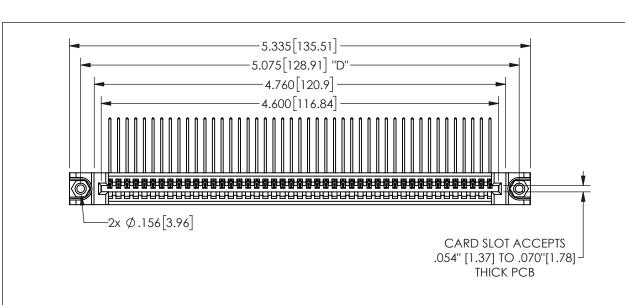

## <u>Contact Dimensions:</u> 559-90 Degree Bend (Code 541 Contacts) See Sheet 2 for Contact Code 555, 556, 558, 559, 560 **Dimensions**

345/395 SERIES CARD EDGE CONNECTOR PART NUMBER: 345-045-559-488

YOUR CONNECTION TO QUALITY & SERVICE