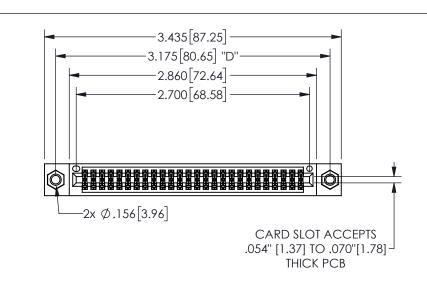

THIS IS A C.A.D. GENERATED DRAWING DO NOT MAKE MANUAL REVISIONS TO MASTER.

ISSUE NUMBER

ORIGINAL

.160 4.06 .330[8.38] POINT OF CARD SLOT CONTACT .370 9.4

-.350[8.89] .600[15.24] .100[2.54]

<u>Contact Dimensions:</u>
524-P.C. Tail .018 Sq.(0.46 Sq.) - Tail LG=.175(4.45)
.100 (2.54) Contact Spacing x .200 (5.08) Row Spacing

345/395 SERIES CARD EDGE CONNECTOR PART NUMBER: 345-052-524-207

YOUR CONNECTION TO QUALITY & SERVICE

**EDAC INC** TORONTO, ONTARIO CANADA

THESE DRAWINGS AND SPECIFICATIONS ARE THE PROPERTY OF EDAC INC.,AND SHALL NOT BE REPRODUCED, OR COPIED OR USED AS THE BASIS FOR THE MANUFACTURE OR SALE OF APPARATUS WITHOUT WRITTEN PERMISSION.