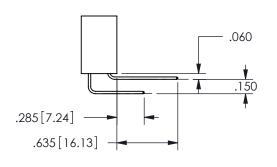

THIS IS A C.A.D. GENERATED DRAWING DO NOT MAKE MANUAL REVISIONS TO MASTER.

ISSUE NUMBER

ORIGINAL

.160 4.06 .330[8.38] POINT OF CARD SLOT CONTACT .370 9.4

-.350[8.89] .600[15.24] .100[2.54]

<u>Contact Dimensions:</u>
524-P.C. Tail .018 Sq.(0.46 Sq.) - Tail LG=.175(4.45)
.100 (2.54) Contact Spacing x .200 (5.08) Row Spacing

ISSUE NUMBER ORIGINAL

1

**Contact Code 558** 

Contact Code 559

**Contact Code 560** 

INSULATOR MATERIAL: THERMOPLASTIC POLYESTER, UL 94V-0

DAP MATERIAL AVAILABLE UPON REQUEST

CONTACT MATERIAL; COPPER ALLOY

CONTACT PLATING: GOLD ON THE MATING AREA, TIN PLATING ON THE CONTACT TAILS, NICKEL UNDERPLATE

345/395 SERIES CARD EDGE CONNECTOR CONTACT CODE 555,556,558,559,560 DIMENSIONS

YOUR CONNECTION TO QUALITY & SERVICE