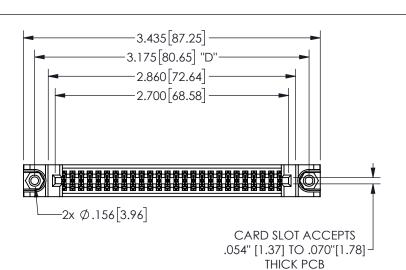

THIS IS A C.A.D. GENERATED DRAWING DO NOT MAKE MANUAL REVISIONS TO MASTER.

ISSUE NUMBER

ORIGINAL

1

.160 4.06 .330[8.38] POINT OF CARD SLOT CONTACT .370 [9.4]

.240[6.1] .600[15.24] 250 [6.35] .100[2.54]

<u>Contact Dimensions:</u>
542-Wire Wrap .025 Sq.(0.64 Sq.) - Tail LG=.645(16.38)
.100 (2.54) Contact Spacing x .200 (5.08) Row Spacing

## 345/395 SERIES CARD EDGE CONNECTOR PART NUMBER: 345-052-542-588

YOUR CONNECTION TO QUALITY & SERVICE

**EDAC INC** TORONTO, ONTARIO CANADA

THESE DRAWINGS AND SPECIFICATIONS ARE THE PROPERTY OF EDAC INC.,AND SHALL NOT BE REPRODUCED,OR COPIED OR USED AS THE BASIS FOR THE MANUFACTURE OR SALE OF APPARATUS WITHOUT WRITTEN PERMISSION.

| SECTION A-A         |                  |  |
|---------------------|------------------|--|
| ACAD REFERENCE NO.  | 345-ENG-MASTER   |  |
| DRAWN: R.STA.MONICA | DATE:MAY.16/2017 |  |
| CHECKED:            | DATE:            |  |
| SCALE: NTS          | SHEET 1 OF 2     |  |
| DRAWING NUMBER      | ISSUE            |  |
| 345-ENG-MASTER      | 1                |  |