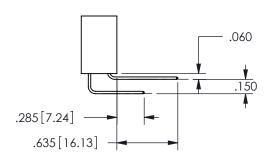

ISSUE NUMBER ORIGINAL

1

**Contact Code 558** 

Contact Code 559

**Contact Code 560** 

INSULATOR MATERIAL: THERMOPLASTIC POLYESTER, UL 94V-0

DAP MATERIAL AVAILABLE UPON REQUEST

CONTACT MATERIAL; COPPER ALLOY

CONTACT PLATING: GOLD ON THE MATING AREA, TIN PLATING ON THE CONTACT TAILS, NICKEL UNDERPLATE

345/395 SERIES CARD EDGE CONNECTOR CONTACT CODE 555,556,558,559,560 DIMENSIONS

YOUR CONNECTION TO QUALITY & SERVICE

| ACAD REFERENCE NO.  | 345-ENG-MASTER   |
|---------------------|------------------|
| DRAWN: R.STA.MONICA | DATE:MAY.16/2017 |
| CHECKED:            | DATE:            |
| SCALE: 1:1          | SHEET 2 OF 2     |
| DRAWING NUMBER      | ISSUE            |
| 345-ENG-MASTER      | 1                |