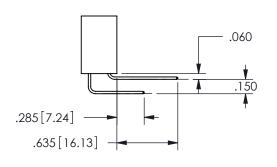

## -.180[4.57] .600[15.24] .250[6.35] .100[2.54]

<u>Contact Dimensions:</u> 544-Wire Wrap .050x.025(1.27x0.64) - Tail LG=.750(19.05)

.100 (2.54) Contact Spacing x .200 (5.08) Row Spacing

ISSUE NUMBER ORIGINAL

1

**Contact Code 558** 

Contact Code 559

**Contact Code 560** 

INSULATOR MATERIAL: THERMOPLASTIC POLYESTER, UL 94V-0

DAP MATERIAL AVAILABLE UPON REQUEST

CONTACT MATERIAL; COPPER ALLOY

CONTACT PLATING: GOLD ON THE MATING AREA, TIN PLATING ON THE CONTACT TAILS, NICKEL UNDERPLATE

345/395 SERIES CARD EDGE CONNECTOR CONTACT CODE 555,556,558,559,560 DIMENSIONS

YOUR CONNECTION TO QUALITY & SERVICE