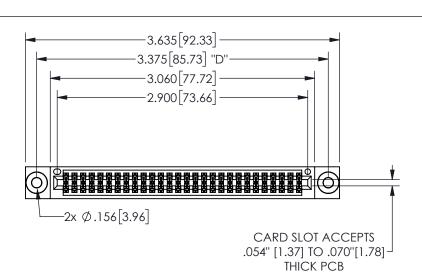

## 345/395 SERIES CARD EDGE CONNECTOR PART NUMBER: 345-056-544-803

YOUR CONNECTION TO QUALITY & SERVICE

**EDAC INC** TORONTO, ONTARIO CANADA

THESE DRAWINGS AND SPECIFICATIONS ARE THE PROPERTY OF EDAC INC.,AND SHALL NOT BE REPRODUCED,OR COPIED OR USED AS THE BASIS FOR THE MANUFACTURE OR SALE OF APPARATUS WITHOUT WRITTEN PERMISSION.

THIS IS A C.A.D. GENERATED DRAWING DO NOT MAKE MANUAL REVISIONS TO MASTER.

ISSUE NUMBER

ORIGINAL

.160 4.06 .330[8.38] POINT OF CARD SLOT CONTACT .370 9.4

## -.180[4.57] .600[15.24] .250[6.35] .100[2.54]

<u>Contact Dimensions:</u> 544-Wire Wrap .050x.025(1.27x0.64) - Tail LG=.750(19.05)

.100 (2.54) Contact Spacing x .200 (5.08) Row Spacing