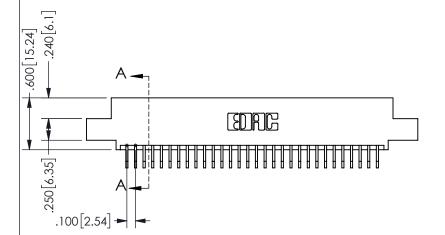

THIS IS A C.A.D. GENERATED DRAWING DO NOT MAKE MANUAL REVISIONS TO MASTER.

ISSUE NUMBER

ORIGINAL

1

.160[4.06] .330[8.38] POINT OF CARD SLOT CONTACT .370 9.4 .150[3.81]

<u>Contact Dimensions:</u>
559-90 Degree Bend (Code 541 Contacts)
See Sheet 2 for Contact Code 555, 556, 558, 559, 560 **Dimensions** 

SECTION A-A

ISSUE NUMBER ORIGINAL

1

**Contact Code 558** 

Contact Code 559

**Contact Code 560** 

INSULATOR MATERIAL: THERMOPLASTIC POLYESTER, UL 94V-0 DAP MATERIAL AVAILABLE UPON REQUEST

CONTACT MATERIAL; COPPER ALLOY

CONTACT PLATING: GOLD ON THE MATING AREA, TIN PLATING ON THE CONTACT TAILS, NICKEL UNDERPLATE