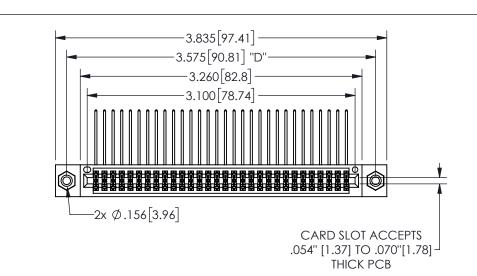

| 345/395 SERIES CARD EDGE CONNECTOR |  |
|------------------------------------|--|
| PART NUMBER: 345-060-559-508       |  |

YOUR CONNECTION TO QUALITY & SERVICE

**EDAC INC** TORONTO, ONTARIO CANADA

THESE DRAWINGS AND SPECIFICATIONS ARE THE PROPERTY OF EDAC INC.,AND SHALL NOT BE REPRODUCED,OR COPIED OR USED AS THE BASIS FOR THE MANUFACTURE OR SALE OF APPARATUS WITHOUT WRITTEN PERMISSION.

| ACAD RE        | FERENCE NO.   | 345-ENC | G-MASTER  |
|----------------|---------------|---------|-----------|
| DRAWN:         | R.STA.MONICA  | DATEMA  | Y.16/2017 |
| CHECKE         | D:            | DATE:   |           |
| SCALE:         | NTS           | SHEET   | OF 2      |
| DRAWING NUMBER |               |         | ISSUE     |
| 3              | 45-ENG-MASTER |         | 1         |