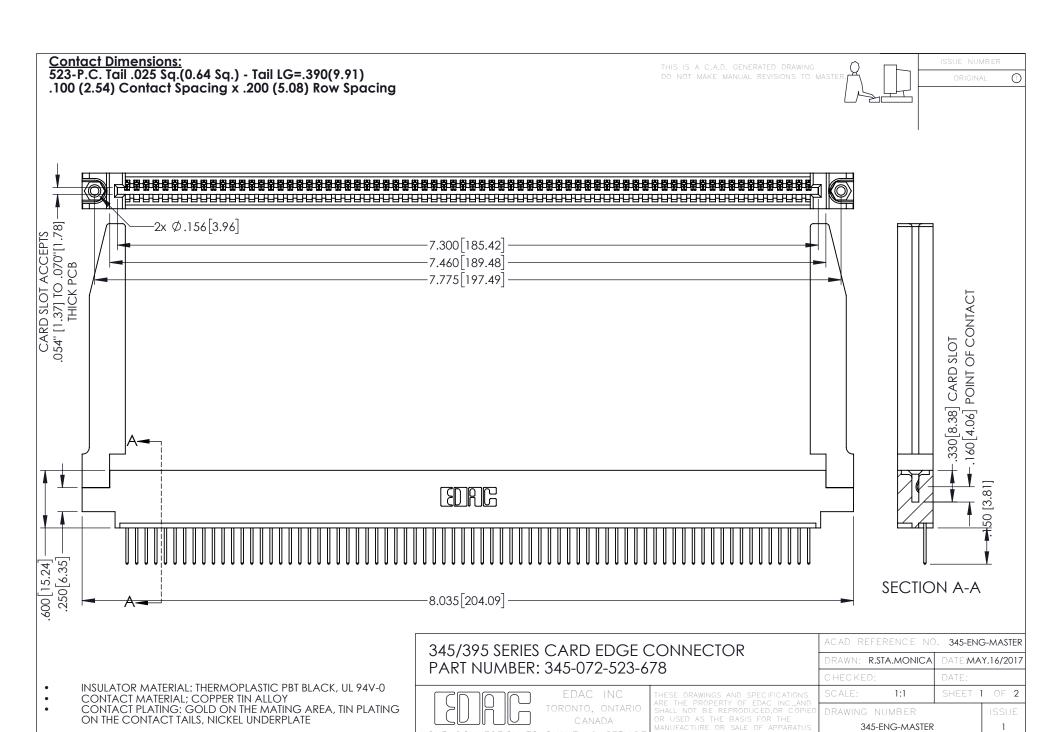

YOUR CONNECTION TO QUALITY & SERVICE

**Contact Code 558** 

Contact Code 559

**Contact Code 560** 

INSULATOR MATERIAL: THERMOPLASTIC POLYESTER, UL 94V-0

DAP MATERIAL AVAILABLE UPON REQUEST

CONTACT MATERIAL; COPPER ALLOY CONTACT PLATING: GOLD ON THE MATING AREA, TIN PLATING ON THE CONTACT TAILS, NICKEL UNDERPLATE