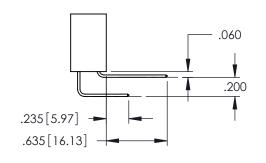

YOUR CONNECTION TO QUALITY & SERVICE

**Contact Code 558** 

Contact Code 559

**Contact Code 560** 

INSULATOR MATERIAL: THERMOPLASTIC POLYESTER, UL 94V-0

DAP MATERIAL AVAILABLE UPON REQUEST

CONTACT MATERIAL; COPPER ALLOY CONTACT PLATING: GOLD ON THE MATING AREA, TIN PLATING ON THE CONTACT TAILS, NICKEL UNDERPLATE