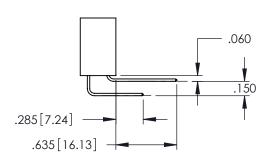

YOUR CONNECTION TO QUALITY & SERVICE

**Contact Code 558** 

Contact Code 559

**Contact Code 560** 

INSULATOR MATERIAL: THERMOPLASTIC POLYESTER, UL 94V-0

DAP MATERIAL AVAILABLE UPON REQUEST

CONTACT MATERIAL; COPPER ALLOY CONTACT PLATING: GOLD ON THE MATING AREA, TIN PLATING ON THE CONTACT TAILS, NICKEL UNDERPLATE