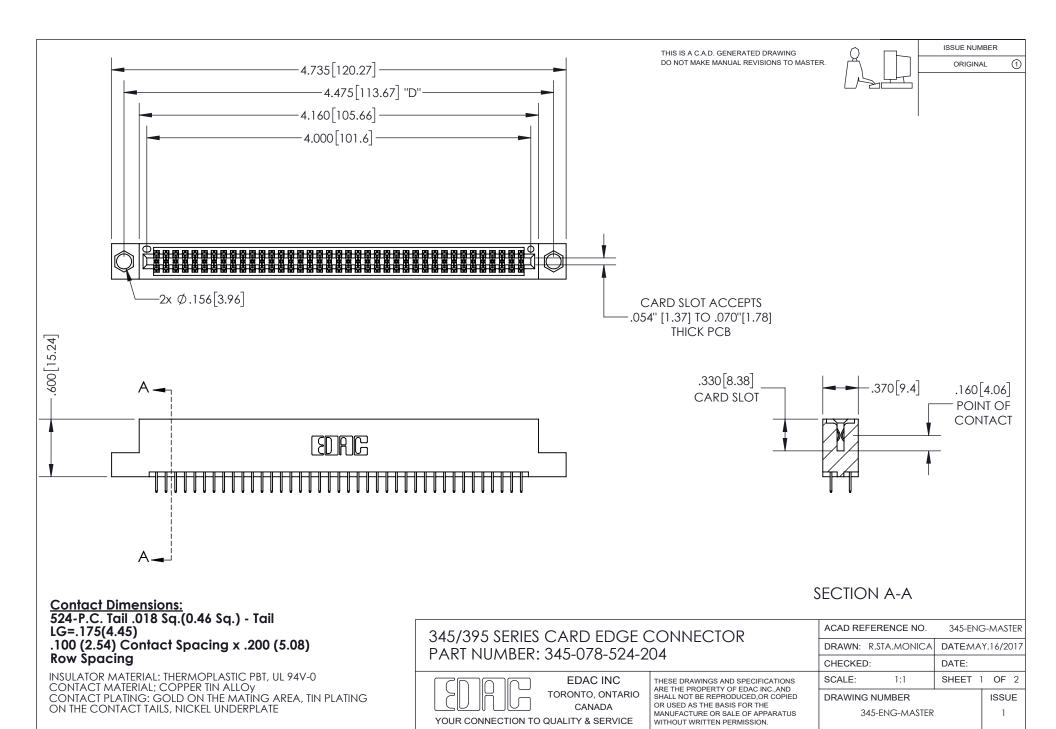

ISSUE NUMBER ORIGINAL

1

**Contact Code 558** 

**Contact Code 559** 

Contact Code 560

- INSULATOR MATERIAL: THERMOPLASTIC POLYESTER, UL 94V-0
- DAP MATERIAL AVAILABLE UPON REQUEST
- CONTACT MATERIAL; COPPER ALLOY

CONTACT PLATING: GOLD ON THE MATING AREA, TIN PLATING ON THE CONTACT TAILS, NICKEL UNDERPLATE

\*FOR ALL OTHER SPECIFICATIONS REFER TO SHEET 3\*