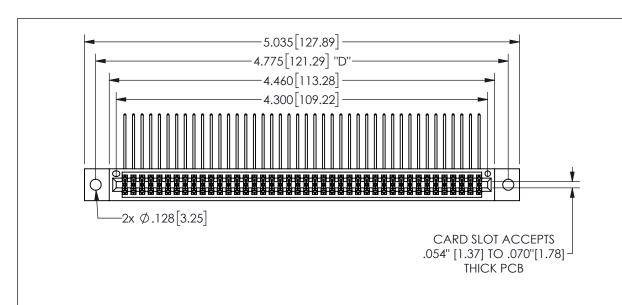

## **SECTION A-A**

<u>Contact Dimensions:</u>
559-90 Degree Bend (Code 541 Contacts)
See Sheet 2 for Contact Code 555, 556, 558, 559, 560 **Dimensions** 

345/395 SERIES CARD EDGE CONNECTOR PART NUMBER: 345-084-559-502

YOUR CONNECTION TO QUALITY & SERVICE

**EDAC INC** TORONTO, ONTARIO CANADA

THESE DRAWINGS AND SPECIFICATIONS ARE THE PROPERTY OF EDAC INC.,AND SHALL NOT BE REPRODUCED, OR COPIED OR USED AS THE BASIS FOR THE MANUFACTURE OR SALE OF APPARATUS WITHOUT WRITTEN PERMISSION.