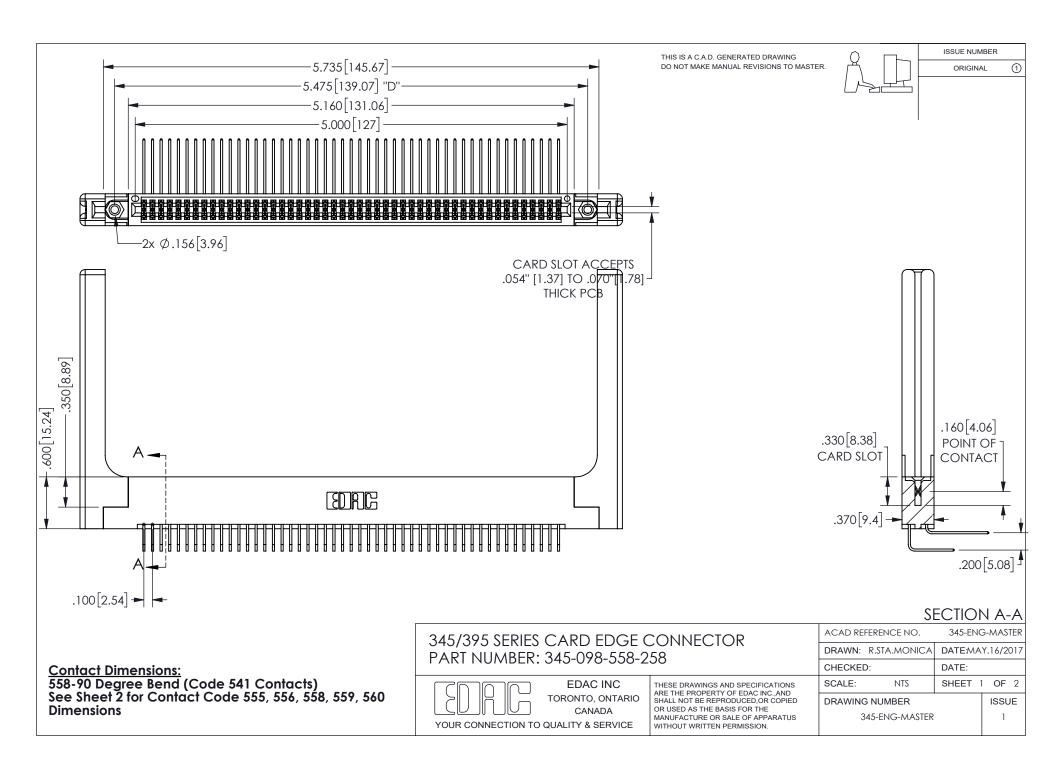

ISSUE NUMBER ORIGINAL

1









**Contact Code 558** 

Contact Code 559

Contact Code 560

INSULATOR MATERIAL: THERMOPLASTIC POLYESTER, UL 94V-0 DAP MATERIAL AVAILABLE UPON REQUEST

CONTACT MATERIAL; COPPER ALLOY CONTACT PLATING: GOLD ON THE MATING AREA, TIN PLATING ON THE CONTACT TAILS, NICKEL UNDERPLATE

345/395 SERIES CARD EDGE CONNECTOR CONTACT CODE 555,556,558,559,560 DIMENSIONS

YOUR CONNECTION TO QUALITY & SERVICE

**EDAC INC** TORONTO, ONTARIO CANADA

THESE DRAWINGS AND SPECIFICATIONS ARE THE PROPERTY OF EDAC INC.,AND SHALL NOT BE REPRODUCED, OR COPIED OR USED AS THE BASIS FOR THE MANUFACTURE OR SALE OF APPARATUS WITHOUT WRITTEN PERMISSION.

| ACAD REFERENCE NO.  | 345-ENG-MASTER   |
|---------------------|------------------|
| DRAWN: R.STA.MONICA | DATE:MAY.16/2017 |
| CHECK