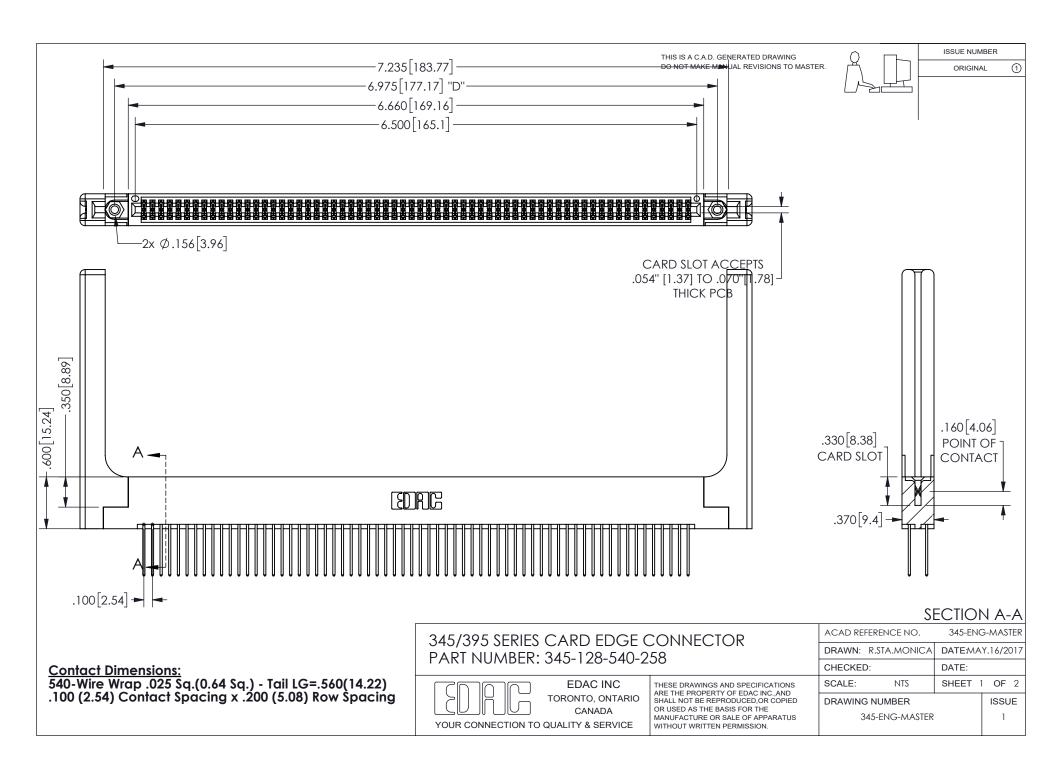

ORIGINAL 1

ISSUE NUMBER

**Contact Code 558** 

Contact Code 559

Contact Code 560

- INSULATOR MATERIAL: THERMOPLASTIC POLYESTER, UL 94V-0 DAP MATERIAL AVAILABLE UPON REQUEST

CONTACT MATERIAL; COPPER ALLOY CONTACT PLATING: GOLD ON THE MATING AREA, TIN PLATING ON THE CONTACT TAILS, NICKEL UNDERPLATE

## 345/395 SERIES CARD EDGE CONNECTOR CONTACT CODE 555,556,558,559,560 DIMENSIONS

YOUR CONNECTION TO QUALITY & SERVICE

**EDAC INC** TORONTO, ONTARIO CANADA

THESE DRAWINGS AND SPECIFICATIONS ARE THE PROPERTY OF EDAC INC.,AND SHALL NOT BE REPRODUCED, OR COPIED OR USED AS THE BASIS FOR THE MANUFACTURE OR SALE OF APPARATUS WITHOUT WRITTEN PERMISSION.