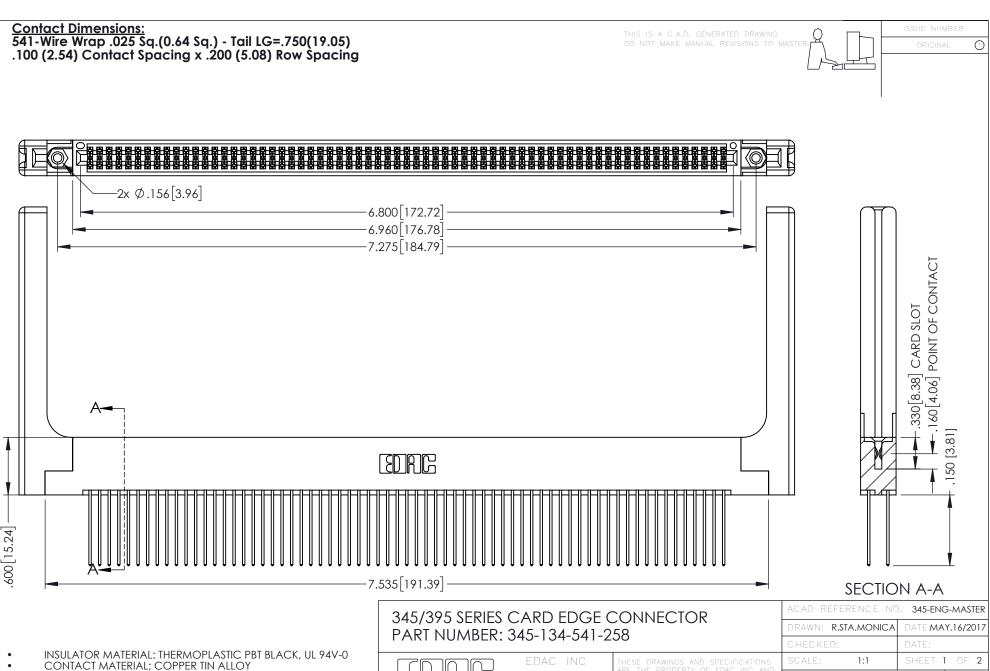

CONTACT PLATING: GOLD ON THE MATING AREA, TIN PLATING ON THE CONTACT TAILS, NICKEL UNDERPLATE

345-ENG-MASTER

**Contact Code 558** 

Contact Code 559

**Contact Code 560** 

INSULATOR MATERIAL: THERMOPLASTIC POLYESTER, UL 94V-0

DAP MATERIAL AVAILABLE UPON REQUEST

CONTACT MATERIAL; COPPER ALLOY CONTACT PLATING: GOLD ON THE MATING AREA, TIN PLATING ON THE CONTACT TAILS, NICKEL UNDERPLATE

345/395 SERIES CARD EDGE CONNECTOR CONTACT CODE 555,556,558,559,560 DIMENSIONS

YOUR CONNECTION TO QUALITY & SERVICE

ACAD REFERENCE NO. 345-ENG-MASTER DATE:MAY.16/2017 DRAWN: R.STA.MONICA 1:1 SHEET 2 OF 2 345-ENG-MASTER