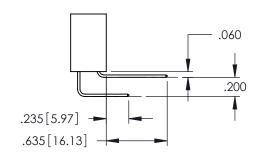

CONTACT PLATING: GOLD ON THE MATING AREA, TIN PLATING ON THE CONTACT TAILS, NICKEL UNDERPLATE

345-ENG-MASTER

**Contact Code 558** 

Contact Code 559

**Contact Code 560** 

INSULATOR MATERIAL: THERMOPLASTIC POLYESTER, UL 94V-0

DAP MATERIAL AVAILABLE UPON REQUEST

CONTACT MATERIAL; COPPER ALLOY CONTACT PLATING: GOLD ON THE MATING AREA, TIN PLATING ON THE CONTACT TAILS, NICKEL UNDERPLATE

345/395 SERIES CARD EDGE CONNECTOR CONTACT CODE 555,556,558,559,560 DIMENSIONS