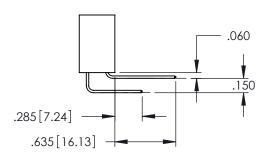

CONTACT PLATING: GOLD ON THE MATING AREA, TIN PLATING ON THE CONTACT TAILS, NICKEL UNDERPLATE

345-ENG-MASTER

**Contact Code 558** 

Contact Code 559

**Contact Code 560** 

INSULATOR MATERIAL: THERMOPLASTIC POLYESTER, UL 94V-0

DAP MATERIAL AVAILABLE UPON REQUEST

CONTACT MATERIAL; COPPER ALLOY CONTACT PLATING: GOLD ON THE MATING AREA, TIN PLATING ON THE CONTACT TAILS, NICKEL UNDERPLATE

345/395 SERIES CARD EDGE CONNECTOR CONTACT CODE 555,556,558,559,560 DIMENSIONS