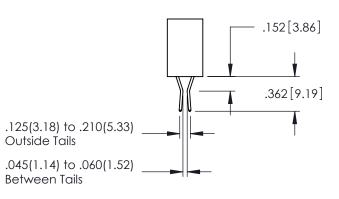

CONTACT PLATING: GOLD ON THE MATING AREA, TIN PLATING ON THE CONTACT TAILS, NICKEL UNDERPLATE

345-ENG-MASTER

**Contact Code 558** 

Contact Code 559

**Contact Code 560** 

INSULATOR MATERIAL: THERMOPLASTIC POLYESTER, UL 94V-0

DAP MATERIAL AVAILABLE UPON REQUEST

CONTACT MATERIAL; COPPER ALLOY CONTACT PLATING: GOLD ON THE MATING AREA, TIN PLATING ON THE CONTACT TAILS, NICKEL UNDERPLATE

345/395 SERIES CARD EDGE CONNECTOR CONTACT CODE 555,556,558,559,560 DIMENSIONS