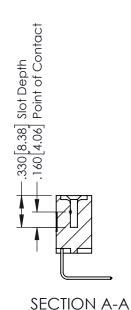

346-ENG-MASTER

1

**Contact Code 555** 

**Contact Code 556** 

INSULATOR MATERIAL: THERMOPLASTIC POLYESTER, UL 94V-0 CONTACT MATERIAL; COPPER, NICKEL, TIN ALLOY CA-725

CONTACT PLATING: GOLD ON THE MATING AREA, TIN-LEAD ON THE CONTACT TAILS, NICKEL UNDERPLATE

## 346/396 SERIES CARD EDGE CONNECTOR CONTACT CODE 555,556,558,559,560 DIMENSIONS

YOUR CONNECTION TO QUALITY & SERVICE

|   | ACAD REFERENCE NO | . 346-ENG-MASTER        |
|---|-------------------|-------------------------|
|   | DRAWN: J.LEE      | DATE: <b>APR. 22/09</b> |
|   | CHECKED:          | DATE:                   |
|   | SCALE: 1:1        | SHEET 2 OF 2            |
| D | DRAWING NUMBER    | ISSUE                   |