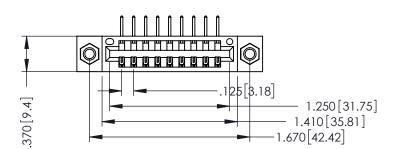

THIS IS A C.A.D. GENERATED DRAWING DO NOT MAKE MANUAL REVISIONS TO MASTEI

SUE NUMBER

ORIGINAL

1

INSULATOR MATERIAL: THERMOPLASTIC POLYESTER, UL 94V-0 CONTACT MATERIAL; COPPER, NICKEL, TIN ALLOY CA-725 CONTACT PLATING: GOLD ON THE MATING AREA, TIN-LEAD ON THE CONTACT TAILS, NICKEL UNDERPLATE 346/396 SERIES CARD EDGE CONNECTOR PART NUMBER: 346-009-558-607

SOUR CONNECTION T

EDAC INC TORONTO, ONTARIO CANADA

YOUR CONNECTION TO QUALITY & SERVICE

THESE DRAWINGS AND SPECIFICATIONS ARE THE PROPERTY OF EDAC INC.AND SHALL NOT BE REPRODUCED,OR COPIE OR USED AS THE BASIS FOR THE MANUFACTURE OR SALE OF APPARATUS WITHOUT WRITTEN PERMISSION.

346-ENG-MASTER

1

**Contact Code 555** 

**Contact Code 556** 

INSULATOR MATERIAL: THERMOPLASTIC POLYESTER, UL 94V-0 CONTACT MATERIAL; COPPER, NICKEL, TIN ALLOY CA-725

CONTACT PLATING: GOLD ON THE MATING AREA, TIN-LEAD ON THE CONTACT TAILS, NICKEL UNDERPLATE