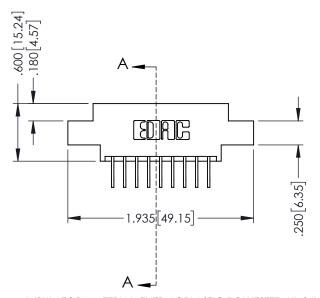

THIS IS A C.A.D. GENERATED DRAWING DO NOT MAKE MANUAL REVISIONS TO MASTEI

SUE NUMBER

ORIGINAL

1

INSULATOR MATERIAL: THERMOPLASTIC POLYESTER, UL 94V-0 CONTACT MATERIAL; COPPER, NICKEL, TIN ALLOY CA-725 CONTACT PLATING: GOLD ON THE MATING AREA, TIN-LEAD ON THE CONTACT TAILS, NICKEL UNDERPLATE 346/396 SERIES CARD EDGE CONNECTOR PART NUMBER: 346-009-558-607

346-ENG-MASTER

1

**Contact Code 555** 

**Contact Code 556** 

INSULATOR MATERIAL: THERMOPLASTIC POLYESTER, UL 94V-0 CONTACT MATERIAL; COPPER, NICKEL, TIN ALLOY CA-725

CONTACT PLATING: GOLD ON THE MATING AREA, TIN-LEAD ON THE CONTACT TAILS, NICKEL UNDERPLATE

## 346/396 SERIES CARD EDGE CONNECTOR CONTACT CODE 555,556,558,559,560 DIMENSIONS

YOUR CONNECTION TO QUALITY & SERVICE

|   | ACAD REFERENCE NO | . 346-ENG-MASTER        |
|---|-------------------|-------------------------|
|   | DRAWN: J.LEE      | DATE: <b>APR. 22/09</b> |
|   | CHECKED:          | DATE:                   |
|   | SCALE: 1:1        | SHEET 2 OF 2            |
| D | DRAWING NUMBER    | ISSUE                   |