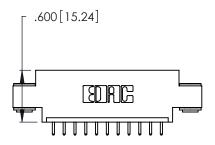

THIS IS A C.A.D. GENERATED DRAWING DO NOT MAKE MANUAL REVISIONS TO MASTER.

1

| Card Slot Accepts .054 [1.37] to .070 [1.78] ——— Thick P.C. Board |
|-------------------------------------------------------------------|
|                                                                   |
| .330 [8.38] Card Slot                                             |
| .160[4.07]Point of Contact <sup>J</sup>                           |

| 346/396 SERIES CARD EDGE CONNECTOR |
|------------------------------------|
| PART NUMBER: 346-011-521-603       |

**EDAC INC** TORONTO, ONTARIO CANADA

THESE DRAWINGS AND SPECIFICATIONS ARE THE PROPERTY OF EDAC INC.,AND SHALL NOT BE REPRODUCED, OR COPIED OR USED AS THE BASIS FOR THE MANUFACTURE OR SALE OF APPARATUS WITHOUT WRITTEN PERMISSION.