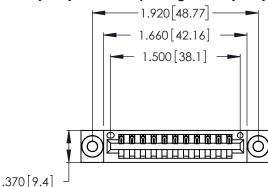

Contact Dimensions: 521-P.C. Tail .025 Sq. (0.64 Sq.) - Tail LG. =.150 (3.81) .125 (3.18) Contact Spacing x .250 (6.35) Row Spacing

- INSULATOR MATERIAL: THERMOPLASTIC POLYESTER, UL 94V-0 CONTACT MATERIAL; COPPER, NICKEL, TIN ALLOY CA-725
- CONTACT PLATING: GOLD ON THE MATING AREA, TIN-LEAD ON THE CONTACT TAILS, NICKEL UNDERPLATE

THIS IS A C.A.D. GENERATED DRAWING DO NOT MAKE MANUAL REVISIONS TO MASTER.

1

| Card Slot Accepts .054 [1.37] to .070 [1.78] ——— Thick P.C. Board |
|-------------------------------------------------------------------|
|                                                                   |
| .330 [8.38] Card Slot                                             |
| .160[4.07]Point of Contact <sup>J</sup>                           |

| 346/396 SERIES CARD EDGE CONNECTOR |
|------------------------------------|
| PART NUMBER: 346-011-521-603       |

**EDAC INC** TORONTO, ONTARIO CANADA

THESE DRAWINGS AND SPECIFICATIONS ARE THE PROPERTY OF EDAC INC.,AND SHALL NOT BE REPRODUCED, OR COPIED OR USED AS THE BASIS FOR THE MANUFACTURE OR SALE OF APPARATUS WITHOUT WRITTEN PERMISSION.