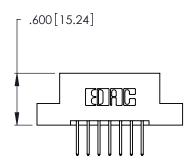

THIS IS A C.A.D. GENERATED DRAWING DO NOT MAKE MANUAL REVISIONS TO MASTER.

ISSUE NUMBER ORIGINAL 1

| .054 [1.37] to .070 [1.78]<br>Thick P.C. Board |  |
|------------------------------------------------|--|
| .330 [8.38] Card Slot                          |  |
| .160 [4.07] Point of Contact                   |  |

Card Slot Accepts

346/396 SERIES CARD EDGE CONNECTOR PART NUMBER: 346-014-526-208

**EDAC INC** TORONTO, ONTARIO CANADA

THESE DRAWINGS AND SPECIFICATIONS ARE THE PROPERTY OF EDAC INC.,AND SHALL NOT BE REPRODUCED, OR COPIED OR USED AS THE BASIS FOR THE MANUFACTURE OR SALE OF APPARATUS WITHOUT WRITTEN PERMISSION.