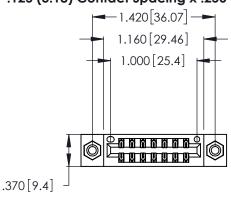

<u>Contact Dimensions:</u>
526-P.C. Tail .018 Sq. (0.46 Sq.) - Tail LG. =.350 (8.89)
.125 (3.18) Contact Spacing x .250 (6.35) Row Spacing

- INSULATOR MATERIAL: THERMOPLASTIC POLYESTER, UL 94V-0 CONTACT MATERIAL; COPPER, NICKEL, TIN ALLOY CA-725
- CONTACT PLATING: GOLD ON THE MATING AREA, TIN-LEAD ON THE CONTACT TAILS, NICKEL UNDERPLATE