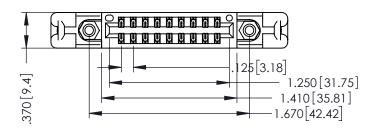

ON THE CONTACT TAILS, NICKEL UNDERPLATE

| 346/396 SERIES CARD EDGE CONNECTOR |
|------------------------------------|
| PART NUMBER: 346-018-555-258       |

YOUR CONNECTION TO QUALITY & SERVICE

**EDAC INC** TORONTO, ONTARIO CANADA

## 346/396 SERIES CARD EDGE CONNECTOR CONTACT CODE 555,556,558,559,560 DIMENSIONS

YOUR CONNECTION TO QUALITY & SERVICE

**EDAC INC** TORONTO, ONTARIO CANADA

THESE DRAWINGS AND SPECIFICATIONS ARE THE PROPERTY OF EDAC INC.,AND SHALL NOT BE REPRODUCED, OR COPIED OR USED AS THE BASIS FOR THE MANUFACTURE OR SALE OF APPARATUS WITHOUT WRITTEN PERMISSION.