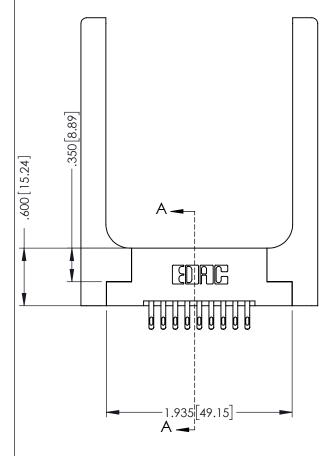

**SECTION A-A** 

Slot Depth Point of Contact

.330[8.38] : .160[4.06] |

346-ENG-MASTER

ISSUE NUMBER ORIGINAL 1

## **Contact Code 555**