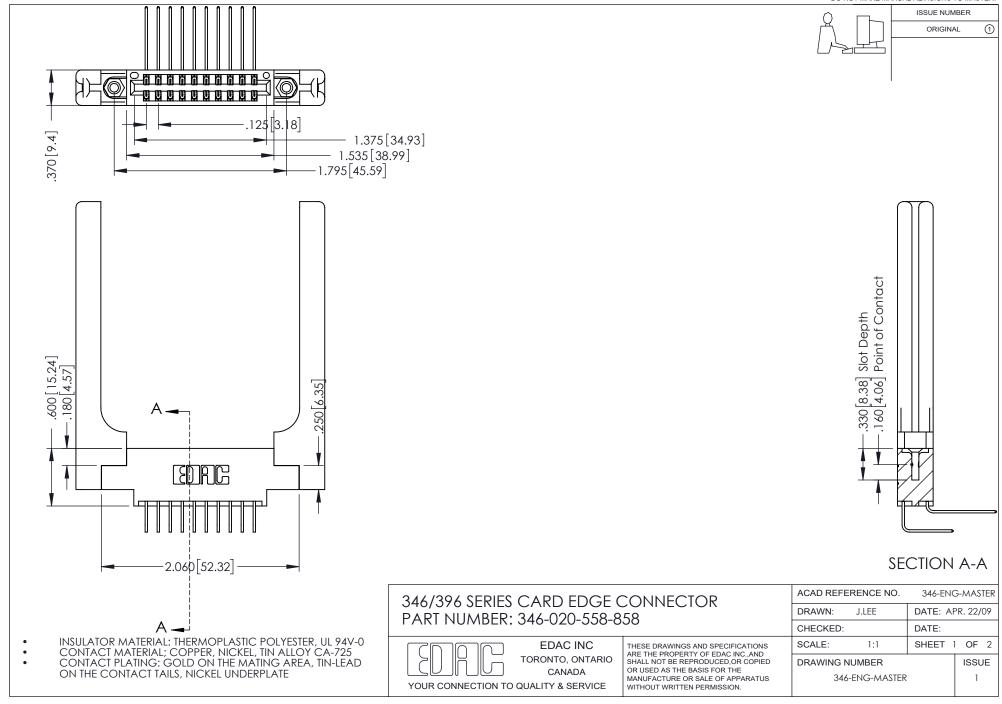

## **Contact Code 556**

INSULATOR MATERIAL: THERMOPLASTIC POLYESTER, UL 94V-0 CONTACT MATERIAL; COPPER, NICKEL, TIN ALLOY CA-725 CONTACT PLATING: GOLD ON THE MATING AREA, TIN-LEAD

ON THE CONTACT TAILS, NICKEL UNDERPLATE

## 346/396 SERIES CARD EDGE CONNECTOR CONTACT CODE 555,556,558,559,560 DIMENSIONS

YOUR CONNECTION TO QUALITY & SERVICE

**EDAC INC** TORONTO, ONTARIO CANADA

THESE DRAWINGS AND SPECIFICATIONS ARE THE PROPERTY OF EDAC INC.,AND SHALL NOT BE REPRODUCED, OR COPIED OR USED AS THE BASIS FOR THE MANUFACTURE OR SALE OF APPARATUS WITHOUT WRITTEN PERMISSION.