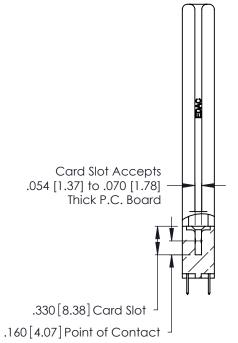

THIS IS A C.A.D. GENERATED DRAWING DO NOT MAKE MANUAL REVISIONS TO MASTER.

ISSUE NUMBER

ORIGINAL

1

**Contact Code 555** 

Contact Code 556

**Contact Code 558** 

**Contact Code 559** 

Contact Code 560

INSULATOR MATERIAL: THERMOPLASTIC POLYESTER, UL 94V-0 CONTACT MATERIAL; COPPER, NICKEL, TIN ALLOY CA-725 CONTACT PLATING: GOLD ON THE MATING AREA, TIN-LEAD

ON THE CONTACT TAILS, NICKEL UNDERPLATE

346/396 SERIES CARD EDGE CONNECTOR CONTACT CODE 555,556,558,559,560 DIMENSIONS

YOUR CONNECTION TO QUALITY & SERVICE

**EDAC INC** TORONTO, ONTARIO CANADA

THESE DRAWINGS AND SPECIFICATIONS ARE THE PROPERTY OF EDAC INC.,AND SHALL NOT BE REPRODUCED, OR COPIED OR USED AS THE BASIS FOR THE MANUFACTURE OR SALE OF APPARATUS WITHOUT WRITTEN PERMISSION.