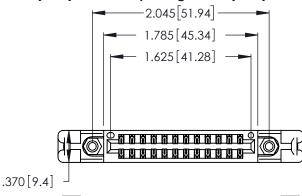

<u>Contact Dimensions:</u>
520-P.C. Tail .030x.018 (0.76x0.46) - Tail LG. = .175 (4.45) .125 (3.18) Contact Spacing x .250 (6.35) Row Spacing

INSULATOR MATERIAL: THERMOPLASTIC POLYESTER, UL 94V-0 CONTACT MATERIAL; COPPER, NICKEL, TIN ALLOY CA-725

CONTACT PLATING: GOLD ON THE MATING AREA, TIN-LEAD ON THE CONTACT TAILS, NICKEL UNDERPLATE

THIS IS A C.A.D. GENERATED DRAWING DO NOT MAKE MANUAL REVISIONS TO MASTER.

ISSUE NUMBER

1

ORIGINAL

346/396 SERIES CARD EDGE CONNECTOR PART NUMBER: 346-024-520-858