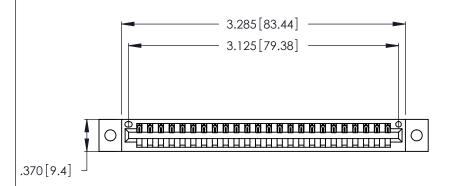

<u>Contact Dimensions:</u>
522-P.C. Tail .025 Sq. (0.64 Sq.) - Tail LG. =.440 (11.18)
.125 (3.18) Contact Spacing x .250 (6.35) Row Spacing

THIS IS A C.A.D. GENERATED DRAWING DO NOT MAKE MANUAL REVISIONS TO MASTER.

- INSULATOR MATERIAL: THERMOPLASTIC POLYESTER, UL 94V-0 CONTACT MATERIAL; COPPER, NICKEL, TIN ALLOY CA-725
- CONTACT PLATING: GOLD ON THE MATING AREA, TIN-LEAD ON THE CONTACT TAILS, NICKEL UNDERPLATE

346/396 SERIES CARD EDGE CONNECTOR PART NUMBER: 346-024-522-602