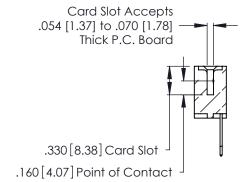

**Contact Code 560** 

INSULATOR MATERIAL: THERMOPLASTIC POLYESTER, UL 94V-0 CONTACT MATERIAL; COPPER, NICKEL, TIN ALLOY CA-725 CONTACT PLATING: GOLD ON THE MATING AREA, TIN-LEAD

ON THE CONTACT TAILS, NICKEL UNDERPLATE

346/396 SERIES CARD EDGE CONNECTOR CONTACT CODE 555,556,558,559,560 DIMENSIONS

YOUR CONNECTION TO QUALITY & SERVICE

**EDAC INC** TORONTO, ONTARIO CANADA

THESE DRAWINGS AND SPECIFICATIONS ARE THE PROPERTY OF EDAC INC.,AND SHALL NOT BE REPRODUCED, OR COPIED OR USED AS THE BASIS FOR THE MANUFACTURE OR SALE OF APPARATUS WITHOUT WRITTEN PERMISSION.