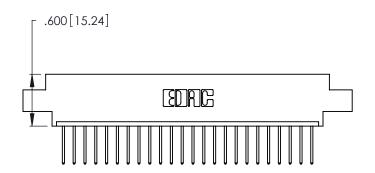

<u>Contact Dimensions:</u>
522-P.C. Tail .025 Sq. (0.64 Sq.) - Tail LG. =.440 (11.18)
.125 (3.18) Contact Spacing x .250 (6.35) Row Spacing

THIS IS A C.A.D. GENERATED DRAWING DO NOT MAKE MANUAL REVISIONS TO MASTER.

- INSULATOR MATERIAL: THERMOPLASTIC POLYESTER, UL 94V-0 CONTACT MATERIAL; COPPER, NICKEL, TIN ALLOY CA-725
- CONTACT PLATING: GOLD ON THE MATING AREA, TIN-LEAD ON THE CONTACT TAILS, NICKEL UNDERPLATE

346/396 SERIES CARD EDGE CONNECTOR PART NUMBER: 346-024-522-602