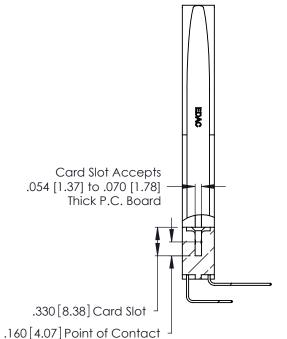

**Contact Code 555** 

Contact Code 556

**Contact Code 558** 

**Contact Code 559** 

**Contact Code 560** 

INSULATOR MATERIAL: THERMOPLASTIC POLYESTER, UL 94V-0 CONTACT MATERIAL; COPPER, NICKEL, TIN ALLOY CA-725 CONTACT PLATING: GOLD ON THE MATING AREA, TIN-LEAD

ON THE CONTACT TAILS, NICKEL UNDERPLATE

346/396 SERIES CARD EDGE CONNECTOR CONTACT CODE 555,556,558,559,560 DIMENSIONS

YOUR CONNECTION TO QUALITY & SERVICE

**EDAC INC** TORONTO, ONTARIO CANADA

THESE DRAWINGS AND SPECIFICATIONS ARE THE PROPERTY OF EDAC INC.,AND SHALL NOT BE REPRODUCED, OR COPIED OR USED AS THE BASIS FOR THE MANUFACTURE OR SALE OF APPARATUS WITHOUT WRITTEN PERMISSION.