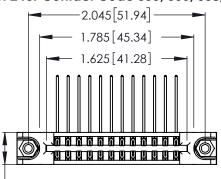

Contact Dimensions:
558-90 Degree Bend (Code 541 Contacts)
See Sheet 2 for Contact Code 555, 556, 558, 559, 560 Dimensions

.370 [9.4]

346/396 SERIES CARD EDGE CONNECTOR PART NUMBER: 346-024-558-878

INSULATOR MATERIAL: THERMOPLASTIC POLYESTER, UL 94V-0
CONTACT MATERIAL; COPPER, NICKEL, TIN ALLOY CA-725
CONTACT PLATING: GOLD ON THE MATING AREA, TIN-LEAD
ON THE CONTACT TAILS, NICKEL UNDERPLATE