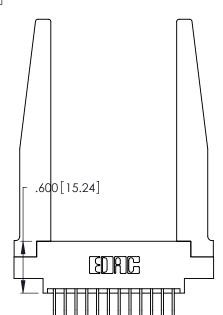

Contact Dimensions:
558-90 Degree Bend (Code 541 Contacts)
See Sheet 2 for Contact Code 555, 556, 558, 559, 560 Dimensions

.370 [9.4]

346/396 SERIES CARD EDGE CONNECTOR PART NUMBER: 346-024-558-878

INSULATOR MATERIAL: THERMOPLASTIC POLYESTER, UL 94V-0
CONTACT MATERIAL; COPPER, NICKEL, TIN ALLOY CA-725
CONTACT PLATING: GOLD ON THE MATING AREA, TIN-LEAD
ON THE CONTACT TAILS, NICKEL UNDERPLATE

**Contact Code 555** 

Contact Code 556

**Contact Code 558** 

**Contact Code 559** 

**Contact Code 560** 

INSULATOR MATERIAL: THERMOPLASTIC POLYESTER, UL 94V-0 CONTACT MATERIAL; COPPER, NICKEL, TIN ALLOY CA-725 CONTACT PLATING: GOLD ON THE MATING AREA, TIN-LEAD