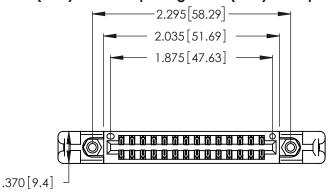

THIS IS A C.A.D. GENERATED DRAWING DO NOT MAKE MANUAL REVISIONS TO MASTER.

ISSUE NUMBER

ORIGINAL

1

346/396 SERIES CARD EDGE CONNECTOR PART NUMBER: 346-028-541-258

**EDAC INC** TORONTO, ONTARIO CANADA

THESE DRAWINGS AND SPECIFICATIONS ARE THE PROPERTY OF EDAC INC., AND SHALL NOT BE REPRODUCED, OR COPIED OR USED AS THE BASIS FOR THE MANUFACTURE OR SALE OF APPARATUS WITHOUT WRITTEN PERMISSION.

| ACAD REFERENCE NO. | 346-ENG-MASTER   |
|--------------------|------------------|
| DRAWN: J.LEE       | DATE: APR. 22/09 |
| CHECKED:           | DATE:            |
| SCALE: N.T.S       | SHEET 1 OF 2     |
| DRAWING NUMBER     | ISSUE            |
| 346-ENG-MASTER     | 1                |