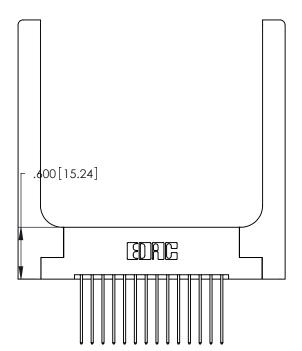

THIS IS A C.A.D. GENERATED DRAWING DO NOT MAKE MANUAL REVISIONS TO MASTER.

ISSUE NUMBER

ORIGINAL

1

346/396 SERIES CARD EDGE CONNECTOR PART NUMBER: 346-028-541-258

**EDAC INC** TORONTO, ONTARIO CANADA

THESE DRAWINGS AND SPECIFICATIONS ARE THE PROPERTY OF EDAC INC., AND SHALL NOT BE REPRODUCED, OR COPIED OR USED AS THE BASIS FOR THE MANUFACTURE OR SALE OF APPARATUS WITHOUT WRITTEN PERMISSION.

| ACAD REFERENCE NO. | 346-ENG-MASTER   |
|--------------------|------------------|
| DRAWN: J.LEE       | DATE: APR. 22/09 |
| CHECKED:           | DATE:            |
| SCALE: N.T.S       | SHEET 1 OF 2     |
| DRAWING NUMBER     | ISSUE            |
| 346-ENG-MASTER     | 1                |