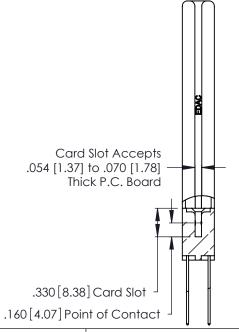

THIS IS A C.A.D. GENERATED DRAWING DO NOT MAKE MANUAL REVISIONS TO MASTER.

ISSUE NUMBER

ORIGINAL

1

**Contact Code 555** 

Contact Code 556

**Contact Code 558** 

**Contact Code 559** 

Contact Code 560

INSULATOR MATERIAL: THERMOPLASTIC POLYESTER, UL 94V-0 CONTACT MATERIAL; COPPER, NICKEL, TIN ALLOY CA-725 CONTACT PLATING: GOLD ON THE MATING AREA, TIN-LEAD

ON THE CONTACT TAILS, NICKEL UNDERPLATE

346/396 SERIES CARD EDGE CONNECTOR CONTACT CODE 555,556,558,559,560 DIMENSIONS

YOUR CONNECTION TO QUALITY & SERVICE

**EDAC INC** TORONTO, ONTARIO CANADA

THESE DRAWINGS AND SPECIFICATIONS ARE THE PROPERTY OF EDAC INC.,AND SHALL NOT BE REPRODUCED, OR COPIED OR USED AS THE BASIS FOR THE MANUFACTURE OR SALE OF APPARATUS WITHOUT WRITTEN PERMISSION.

|   | ACAD REFERENCE NO. | 346-ENG-MASTER   |
|---|--------------------|------------------|
|   | DRAWN: J.LEE       | DATE: APR. 22/09 |
| ) | CHECKED:           | DATE:            |
|   | SCALE: 1:1         | SHEET 2 OF 2     |
|   | DRAWING NUMBER     | ISSUE            |
|   | 346-ENG-MASTER     | 1                |