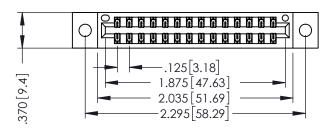

346/396 SERIES CARD EDGE CONNECTOR PART NUMBER: 346-028-556-802

YOUR CONNECTION TO QUALITY & SERVICE

**EDAC INC** TORONTO, ONTARIO CANADA

THESE DRAWINGS AND SPECIFICATIONS ARE THE PROPERTY OF EDAC INC., AND SHALL NOT BE REPRODUCED,OR COPIED OR USED AS THE BASIS FOR THE MANUFACTURE OR SALE OF APPARATUS WITHOUT WRITTEN PERMISSION.

THIS IS A C.A.D. GENERATED DRAWING DO NOT MAKE MANUAL REVISIONS TO MASTER.

ISSUE NUMBER

ORIGINAL

1

INSULATOR MATERIAL: THERMOPLASTIC POLYESTER, UL 94V-0 CONTACT MATERIAL; COPPER, NICKEL, TIN ALLOY CA-725 CONTACT PLATING: GOLD ON THE MATING AREA, TIN-LEAD ON THE CONTACT TAILS, NICKEL UNDERPLATE