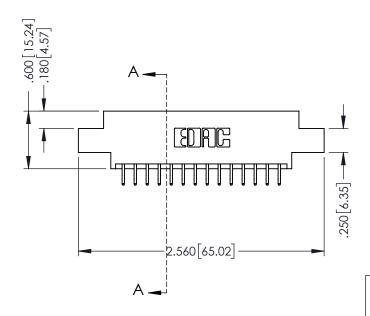

346-ENG-MASTER

.330 [8.38] Slot Depth .160 [4.06] Point of Contact

**SECTION A-A** 

ISSUE NUMBER ORIGINAL 1

## **Contact Code 555**

## **Contact Code 556**

INSULATOR MATERIAL: THERMOPLASTIC POLYESTER, UL 94V-0 CONTACT MATERIAL; COPPER, NICKEL, TIN ALLOY CA-725 CONTACT PLATING: GOLD ON THE MATING AREA, TIN-LEAD

ON THE CONTACT TAILS, NICKEL UNDERPLATE

## 346/396 SERIES CARD EDGE CONNECTOR CONTACT CODE 555,556,558,559,560 DIMENSIONS

YOUR CONNECTION TO QUALITY & SERVICE

**EDAC INC** TORONTO, ONTARIO CANADA

THESE DRAWINGS AND SPECIFICATIONS ARE THE PROPERTY OF EDAC INC.,AND SHALL NOT BE REPRODUCED, OR COPIED OR USED AS THE BASIS FOR THE MANUFACTURE OR SALE OF APPARATUS WITHOUT WRITTEN PERMISSION.