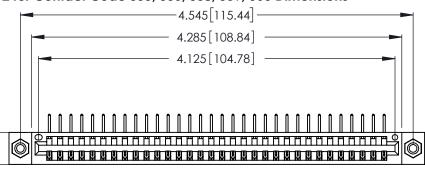

Contact Dimensions:
558-90 Degree Bend (Code 541 Contacts)
See Sheet 2 for Contact Code 555, 556, 558, 559, 560 Dimensions

.370 [9.4]

THIS IS A C.A.D. GENERATED DRAWING DO NOT MAKE MANUAL REVISIONS TO MASTER.

Card Slot Accepts .054 [1.37] to .070 [1.78] Thick P.C. Board .330 [8.38] Card Slot .160 [4.07] Point of Contact

INSULATOR MATERIAL: THERMOPLASTIC POLYESTER, UL 94V-0 CONTACT MATERIAL; COPPER, NICKEL, TIN ALLOY CA-725

CONTACT PLATING: GOLD ON THE MATING AREA, TIN-LEAD ON THE CONTACT TAILS, NICKEL UNDERPLATE

346/396 SERIES CARD EDGE CONNECTOR PART NUMBER: 346-032-558-108

YOUR CONNECTION TO QUALITY & SERVICE

**EDAC INC** TORONTO, ONTARIO CANADA