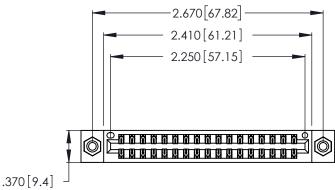

Contact Dimensions:
556-Extender Board Bend (Code 520 Contacts)
See Sheet 2 for Contact Code 555, 556, 558, 559, 560 Dimensions

- INSULATOR MATERIAL: THERMOPLASTIC POLYESTER, UL 94V-0 CONTACT MATERIAL; COPPER, NICKEL, TIN ALLOY CA-725
- CONTACT PLATING: GOLD ON THE MATING AREA, TIN-LEAD ON THE CONTACT TAILS, NICKEL UNDERPLATE

THIS IS A C.A.D. GENERATED DRAWING DO NOT MAKE MANUAL REVISIONS TO MASTER.

1

| 346/396 SERIES CARD EDGE CONNECTO | )R |
|-----------------------------------|----|
| PART NUMBER: 346-034-556-208      |    |