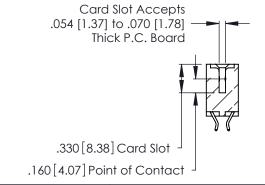

Contact Code 560

INSULATOR MATERIAL: THERMOPLASTIC POLYESTER, UL 94V-0 CONTACT MATERIAL; COPPER, NICKEL, TIN ALLOY CA-725 CONTACT PLATING: GOLD ON THE MATING AREA, TIN-LEAD

ON THE CONTACT TAILS, NICKEL UNDERPLATE

346/396 SERIES CARD EDGE CONNECTOR CONTACT CODE 555,556,558,559,560 DIMENSIONS

YOUR CONNECTION TO QUALITY & SERVICE

**EDAC INC** TORONTO, ONTARIO CANADA

THESE DRAWINGS AND SPECIFICATIONS ARE THE PROPERTY OF EDAC INC.,AND SHALL NOT BE REPRODUCED, OR COPIED OR USED AS THE BASIS FOR THE MANUFACTURE OR SALE OF APPARATUS WITHOUT WRITTEN PERMISSION.