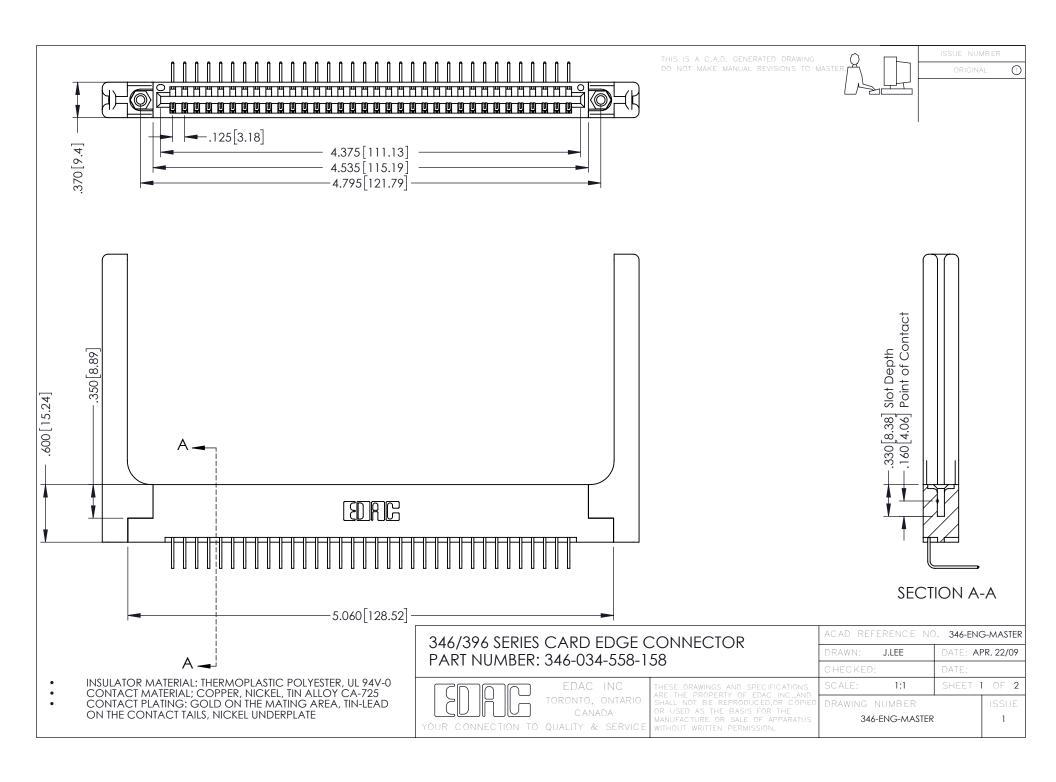

**Contact Code 555** 

**Contact Code 556** 

INSULATOR MATERIAL: THERMOPLASTIC POLYESTER, UL 94V-0 CONTACT MATERIAL; COPPER, NICKEL, TIN ALLOY CA-725

CONTACT PLATING: GOLD ON THE MATING AREA, TIN-LEAD ON THE CONTACT TAILS, NICKEL UNDERPLATE

## 346/396 SERIES CARD EDGE CONNECTOR CONTACT CODE 555,556,558,559,560 DIMENSIONS

YOUR CONNECTION TO QUALITY & SERVICE

|   | ACAD REFERENCE NO. 346-ENG-MASTER |                  |
|---|-----------------------------------|------------------|
|   | DRAWN: J.LEE                      | DATE: APR. 22/09 |
|   | CHECKED:                          | DATE:            |
|   | SCALE: 1:1                        | SHEET 2 OF 2     |
| D | DRAWING NUMBER                    | ISSUE            |

346-ENG-MASTER