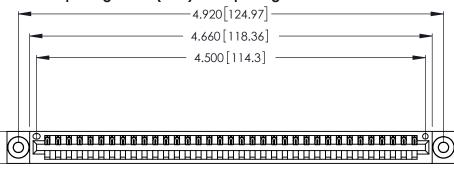

<u>Contact Dimensions:</u>
520-P.C. Tail .030x.018 (0.76x0.46) - Tail LG. = .175 (4.45) .125 (3.18) Contact Spacing x .250 (6.35) Row Spacing

.370 [9.4]

THIS IS A C.A.D. GENERATED DRAWING DO NOT MAKE MANUAL REVISIONS TO MASTER.

Card Slot Accepts .054 [1.37] to .070 [1.78] Thick P.C. Board .330 [8.38] Card Slot .160 [4.07] Point of Contact

INSULATOR MATERIAL: THERMOPLASTIC POLYESTER, UL 94V-0 CONTACT MATERIAL; COPPER, NICKEL, TIN\_ALLOY CA-725