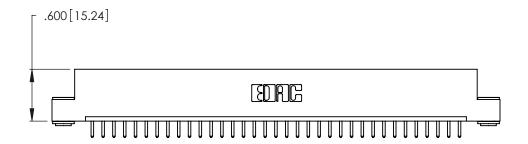

<u>Contact Dimensions:</u>
520-P.C. Tail .030x.018 (0.76x0.46) - Tail LG. = .175 (4.45) .125 (3.18) Contact Spacing x .250 (6.35) Row Spacing

.370 [9.4]

THIS IS A C.A.D. GENERATED DRAWING DO NOT MAKE MANUAL REVISIONS TO MASTER.

Card Slot Accepts .054 [1.37] to .070 [1.78] Thick P.C. Board .330 [8.38] Card Slot .160 [4.07] Point of Contact

INSULATOR MATERIAL: THERMOPLASTIC POLYESTER, UL 94V-0 CONTACT MATERIAL; COPPER, NICKEL, TIN\_ALLOY CA-725