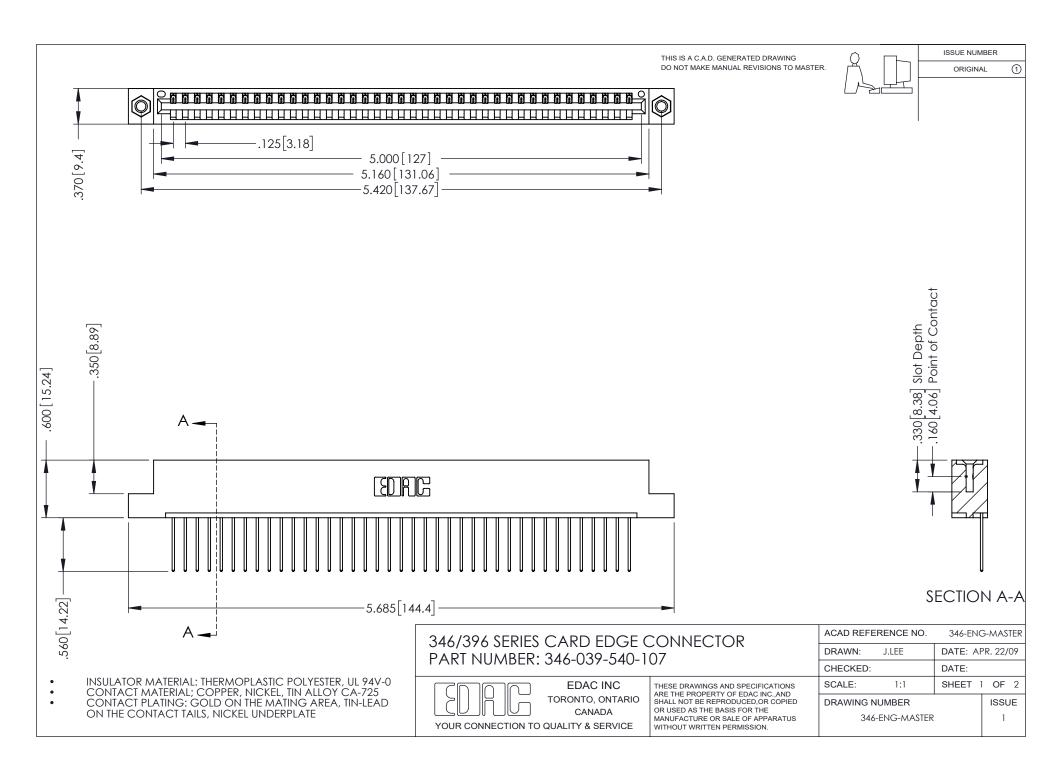

## **Contact Code 556**

INSULATOR MATERIAL: THERMOPLASTIC POLYESTER, UL 94V-0 CONTACT MATERIAL; COPPER, NICKEL, TIN ALLOY CA-725 CONTACT PLATING: GOLD ON THE MATING AREA, TIN-LEAD

ON THE CONTACT TAILS, NICKEL UNDERPLATE

## 346/396 SERIES CARD EDGE CONNECTOR CONTACT CODE 555,556,558,559,560 DIMENSIONS

YOUR CONNECTION TO QUALITY & SERVICE

**EDAC INC** TORONTO, ONTARIO CANADA

THESE DRAWINGS AND SPECIFICATIONS ARE THE PROPERTY OF EDAC INC.,AND SHALL NOT BE REPRODUCED, OR COPIED OR USED AS THE BASIS FOR THE MANUFACTURE OR SALE OF APPARATUS WITHOUT WRITTEN PERMISSION.