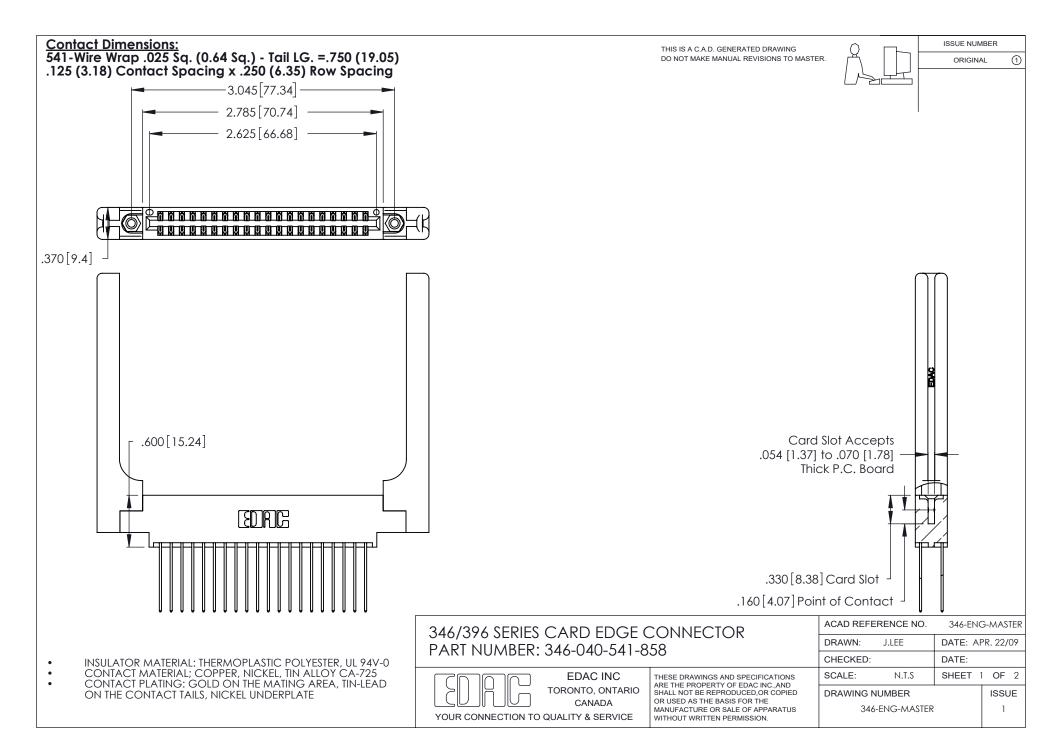

THIS IS A C.A.D. GENERATED DRAWING DO NOT MAKE MANUAL REVISIONS TO MASTER.

ISSUE NUMBER

ORIGINAL

1

**Contact Code 555** 

Contact Code 556

**Contact Code 558** 

**Contact Code 559** 

Contact Code 560

INSULATOR MATERIAL: THERMOPLASTIC POLYESTER, UL 94V-0 CONTACT MATERIAL; COPPER, NICKEL, TIN ALLOY CA-725 CONTACT PLATING: GOLD ON THE MATING AREA, TIN-LEAD

ON THE CONTACT TAILS, NICKEL UNDERPLATE

346/396 SERIES CARD EDGE CONNECTOR CONTACT CODE 555,556,558,559,560 DIMENSIONS

YOUR CONNECTION TO QUALITY & SERVICE

**EDAC INC** TORONTO, ONTARIO CANADA

THESE DRAWINGS AND SPECIFICATIONS ARE THE PROPERTY OF EDAC INC.,AND SHALL NOT BE REPRODUCED, OR COPIED OR USED AS THE BASIS FOR THE MANUFACTURE OR SALE OF APPARATUS WITHOUT WRITTEN PERMISSION.