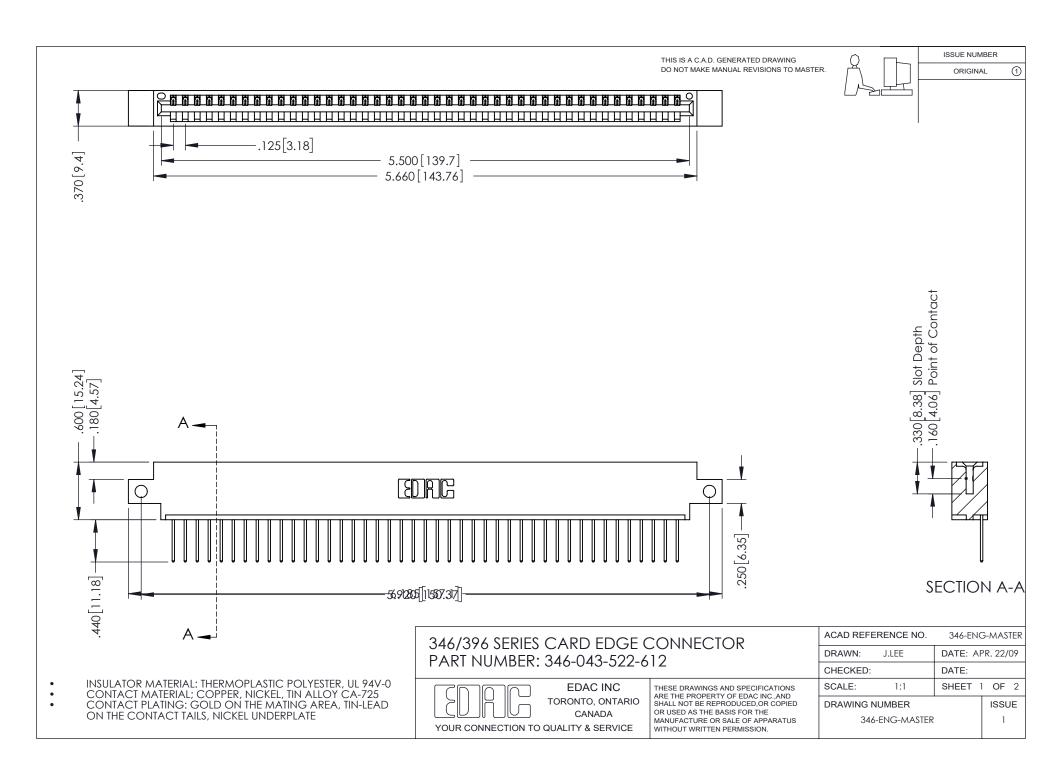

## **Contact Code 556**

INSULATOR MATERIAL: THERMOPLASTIC POLYESTER, UL 94V-0 CONTACT MATERIAL; COPPER, NICKEL, TIN ALLOY CA-725 CONTACT PLATING: GOLD ON THE MATING AREA, TIN-LEAD

ON THE CONTACT TAILS, NICKEL UNDERPLATE

## 346/396 SERIES CARD EDGE CONNECTOR CONTACT CODE 555,556,558,559,560 DIMENSIONS

YOUR CONNECTION TO QUALITY & SERVICE

**EDAC INC** TORONTO, ONTARIO CANADA

THESE DRAWINGS AND SPECIFICATIONS ARE THE PROPERTY OF EDAC INC.,AND SHALL NOT BE REPRODUCED, OR COPIED OR USED AS THE BASIS FOR THE MANUFACTURE OR SALE OF APPARATUS WITHOUT WRITTEN PERMISSION.