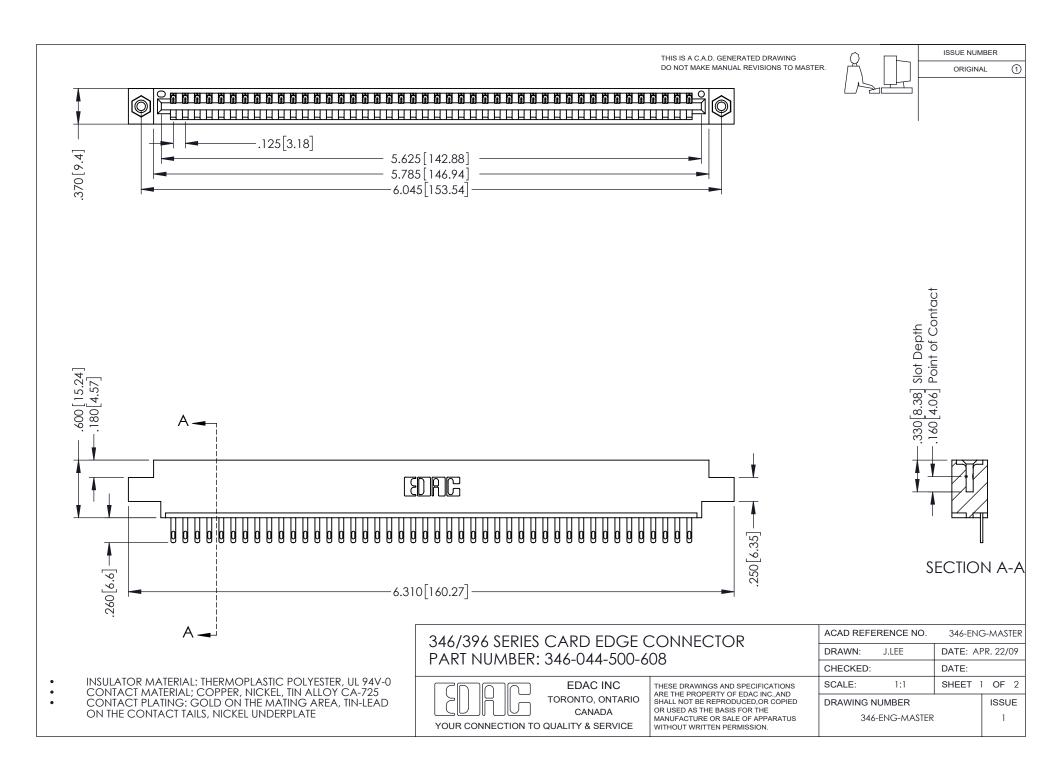

## **Contact Code 556**

INSULATOR MATERIAL: THERMOPLASTIC POLYESTER, UL 94V-0 CONTACT MATERIAL; COPPER, NICKEL, TIN ALLOY CA-725 CONTACT PLATING: GOLD ON THE MATING AREA, TIN-LEAD

ON THE CONTACT TAILS, NICKEL UNDERPLATE

## 346/396 SERIES CARD EDGE CONNECTOR CONTACT CODE 555,556,558,559,560 DIMENSIONS

YOUR CONNECTION TO QUALITY & SERVICE

**EDAC INC** TORONTO, ONTARIO CANADA

THESE DRAWINGS AND SPECIFICATIONS ARE THE PROPERTY OF EDAC INC.,AND SHALL NOT BE REPRODUCED, OR COPIED OR USED AS THE BASIS FOR THE MANUFACTURE OR SALE OF APPARATUS WITHOUT WRITTEN PERMISSION.