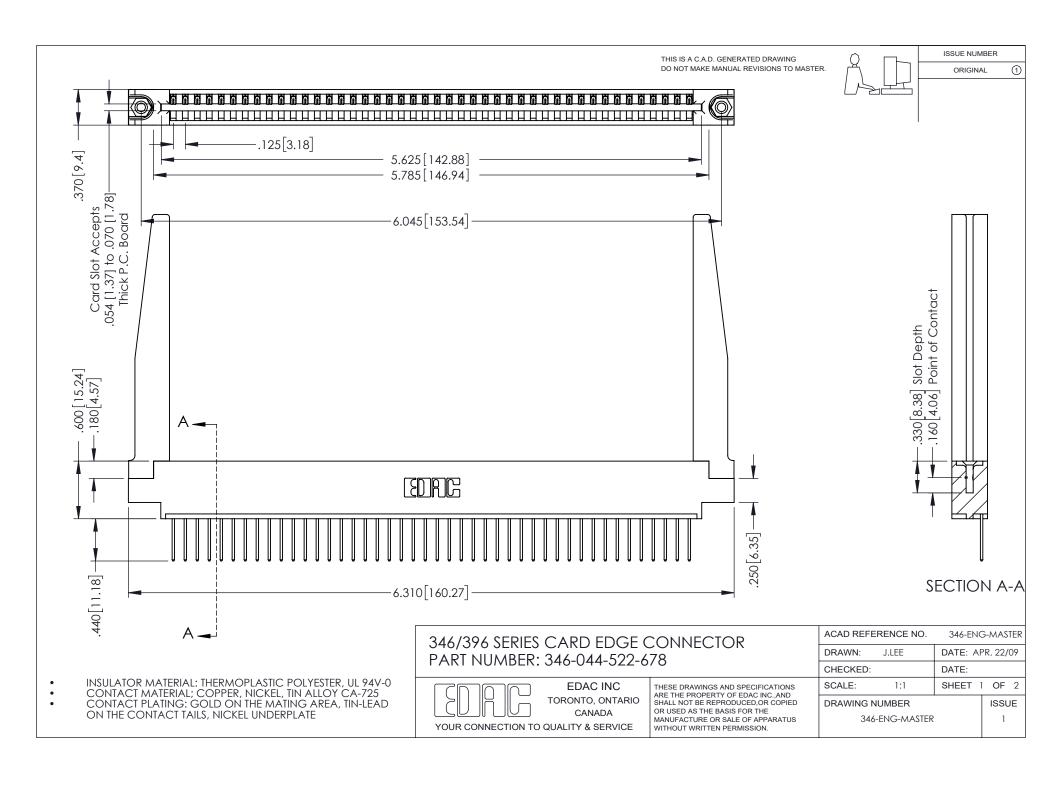

## **Contact Code 556**

INSULATOR MATERIAL: THERMOPLASTIC POLYESTER, UL 94V-0 CONTACT MATERIAL; COPPER, NICKEL, TIN ALLOY CA-725 CONTACT PLATING: GOLD ON THE MATING AREA, TIN-LEAD

ON THE CONTACT TAILS, NICKEL UNDERPLATE

## 346/396 SERIES CARD EDGE CONNECTOR CONTACT CODE 555,556,558,559,560 DIMENSIONS

YOUR CONNECTION TO QUALITY & SERVICE

**EDAC INC** TORONTO, ONTARIO CANADA

THESE DRAWINGS AND SPECIFICATIONS ARE THE PROPERTY OF EDAC INC.,AND SHALL NOT BE REPRODUCED, OR COPIED OR USED AS THE BASIS FOR THE MANUFACTURE OR SALE OF APPARATUS WITHOUT WRITTEN PERMISSION.