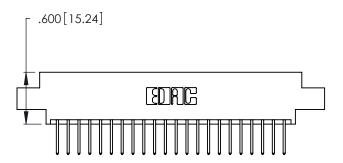

Contact Dimensions: 526-P.C. Tail .018 Sq. (0.46 Sq.) - Tail LG. =.350 (8.89) .125 (3.18) Contact Spacing x .250 (6.35) Row Spacing

.370 [9.4]

Card Slot Accepts .054 [1.37] to .070 [1.78] Thick P.C. Board .330 [8.38] Card Slot

.160 [4.07] Point of Contact

INSULATOR MATERIAL: THERMOPLASTIC POLYESTER, UL 94V-0 CONTACT MATERIAL; COPPER, NICKEL, TIN\_ALLOY CA-725

CONTACT PLATING: GOLD ON THE MATING AREA, TIN-LEAD ON THE CONTACT TAILS, NICKEL UNDERPLATE

346/396 SERIES CARD EDGE CONNECTOR PART NUMBER: 346-044-526-804

YOUR CONNECTION TO QUALITY & SERVICE

**EDAC INC** TORONTO, ONTARIO CANADA

THESE DRAWINGS AND SPECIFICATIONS ARE THE PROPERTY OF EDAC INC.,AND SHALL NOT BE REPRODUCED, OR COPIED OR USED AS THE BASIS FOR THE MANUFACTURE OR SALE OF APPARATUS WITHOUT WRITTEN PERMISSION.