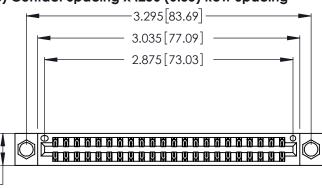

Contact Dimensions: 526-P.C. Tail .018 Sq. (0.46 Sq.) - Tail LG. =.350 (8.89) .125 (3.18) Contact Spacing x .250 (6.35) Row Spacing

.370 [9.4]

Card Slot Accepts .054 [1.37] to .070 [1.78] Thick P.C. Board .330 [8.38] Card Slot

.160 [4.07] Point of Contact

INSULATOR MATERIAL: THERMOPLASTIC POLYESTER, UL 94V-0 CONTACT MATERIAL; COPPER, NICKEL, TIN\_ALLOY CA-725

CONTACT PLATING: GOLD ON THE MATING AREA, TIN-LEAD ON THE CONTACT TAILS, NICKEL UNDERPLATE

346/396 SERIES CARD EDGE CONNECTOR PART NUMBER: 346-044-526-804

YOUR CONNECTION TO QUALITY & SERVICE

**EDAC INC** TORONTO, ONTARIO CANADA

THESE DRAWINGS AND SPECIFICATIONS ARE THE PROPERTY OF EDAC INC.,AND SHALL NOT BE REPRODUCED, OR COPIED OR USED AS THE BASIS FOR THE MANUFACTURE OR SALE OF APPARATUS WITHOUT WRITTEN PERMISSION.