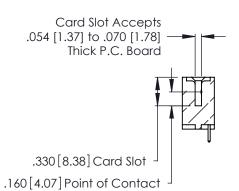

346/396 SERIES CARD EDGE CONNECTOR CONTACT CODE 555,556,558,559,560 DIMENSIONS

YOUR CONNECTION TO QUALITY & SERVICE

**EDAC INC** TORONTO, ONTARIO CANADA

THESE DRAWINGS AND SPECIFICATIONS ARE THE PROPERTY OF EDAC INC.,AND SHALL NOT BE REPRODUCED, OR COPIED OR USED AS THE BASIS FOR THE MANUFACTURE OR SALE OF APPARATUS WITHOUT WRITTEN PERMISSION.

**Contact Code 560** 

INSULATOR MATERIAL: THERMOPLASTIC POLYESTER, UL 94V-0 CONTACT MATERIAL; COPPER, NICKEL, TIN ALLOY CA-725 CONTACT PLATING: GOLD ON THE MATING AREA, TIN-LEAD

ON THE CONTACT TAILS, NICKEL UNDERPLATE