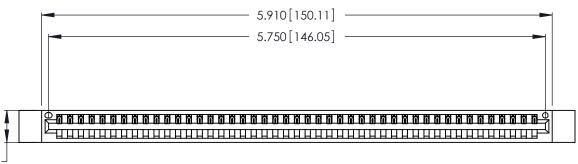

346/396 SERIES CARD EDGE CONNECTOR PART NUMBER: 346-045-521-112

YOUR CONNECTION TO QUALITY & SERVICE

**EDAC INC** TORONTO, ONTARIO CANADA

THESE DRAWINGS AND SPECIFICATIONS ARE THE PROPERTY OF EDAC INC., AND SHALL NOT BE REPRODUCED, OR COPIED OR USED AS THE BASIS FOR THE MANUFACTURE OR SALE OF APPARATUS WITHOUT WRITTEN PERMISSION.

<u>Contact Dimensions:</u>
521-P.C. Tail .025 Sq. (0.64 Sq.) - Tail LG. =.150 (3.81)
.125 (3.18) Contact Spacing x .250 (6.35) Row Spacing

.370 [9.4]

THIS IS A C.A.D. GENERATED DRAWING DO NOT MAKE MANUAL REVISIONS TO MASTER.