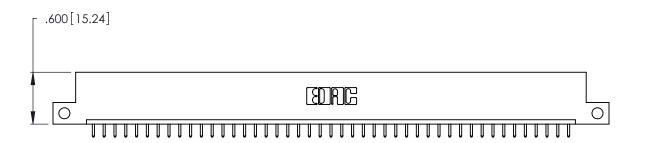

346/396 SERIES CARD EDGE CONNECTOR PART NUMBER: 346-045-521-112

YOUR CONNECTION TO QUALITY & SERVICE

**EDAC INC** TORONTO, ONTARIO CANADA

THESE DRAWINGS AND SPECIFICATIONS ARE THE PROPERTY OF EDAC INC., AND SHALL NOT BE REPRODUCED, OR COPIED OR USED AS THE BASIS FOR THE MANUFACTURE OR SALE OF APPARATUS WITHOUT WRITTEN PERMISSION.

ORIGINAL 1

INSULATOR MATERIAL: THERMOPLASTIC POLYESTER, UL 94V-0 CONTACT MATERIAL; COPPER, NICKEL, TIN ALLOY CA-725

CONTACT PLATING: GOLD ON THE MATING AREA, TIN-LEAD ON THE CONTACT TAILS, NICKEL UNDERPLATE