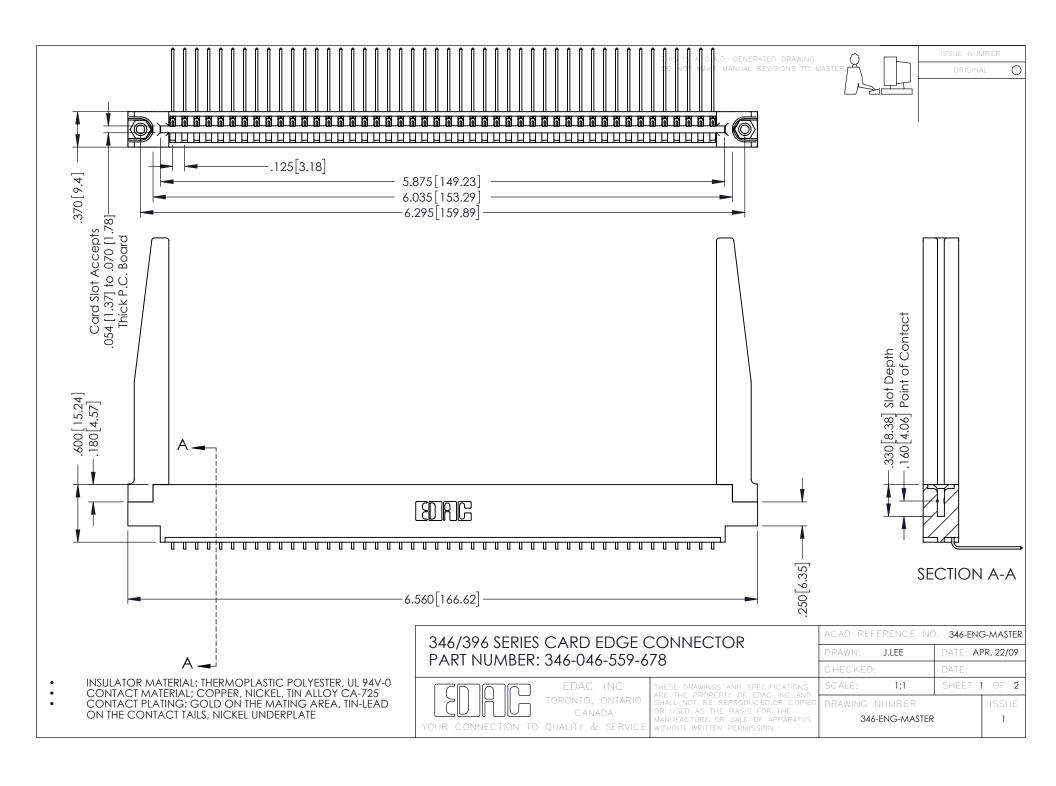

## 346/396 SERIES CARD EDGE CONNECTOR CONTACT CODE 555,556,558,559,560 DIMENSIONS

YOUR CONNECTION TO QUALITY & SERVICE

|   | ACAD REFERENCE NO. 346-ENG-MASTER |                  |
|---|-----------------------------------|------------------|
|   | DRAWN: J.LEE                      | DATE: APR. 22/09 |
|   | CHECKED:                          | DATE:            |
|   | SCALE: 1:1                        | SHEET 2 OF 2     |
| D | DRAWING NUMBER                    | ISSUE            |

346-ENG-MASTER