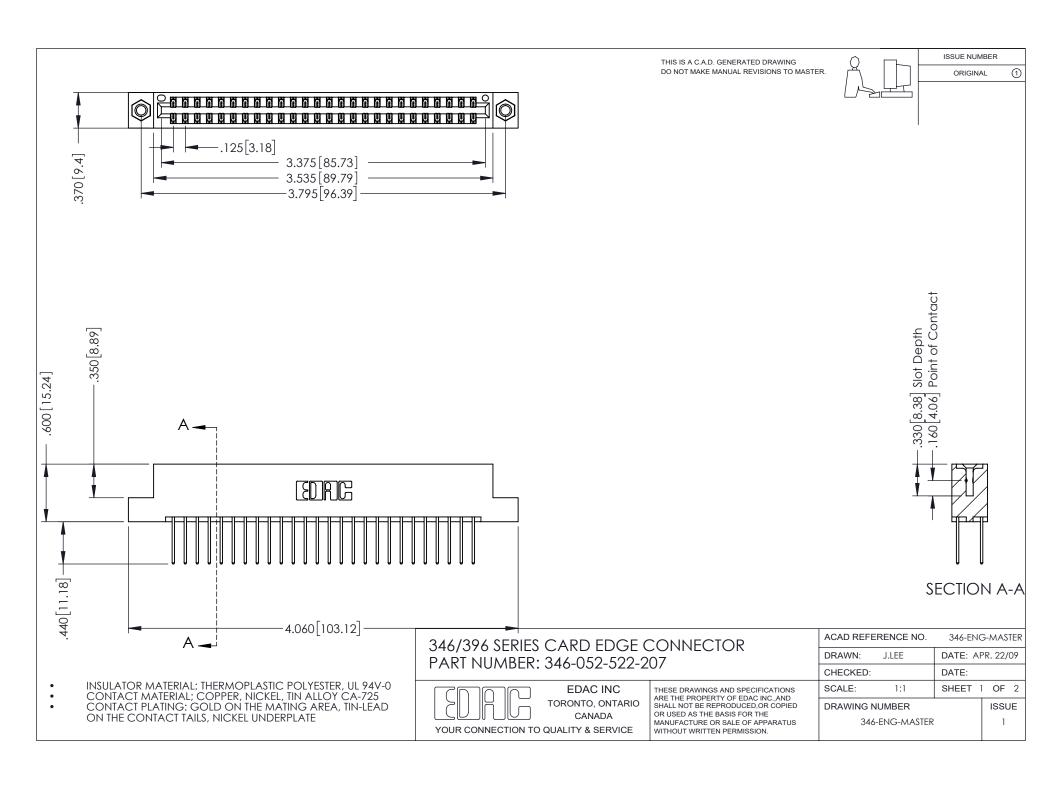

THIS IS A C.A.D. GENERATED DRAWING DO NOT MAKE MANUAL REVISIONS TO MASTER.

ORIGINAL 1

ISSUE NUMBER

**Contact Code 555** 

**Contact Code 556** 

INSULATOR MATERIAL: THERMOPLASTIC POLYESTER, UL 94V-0 CONTACT MATERIAL; COPPER, NICKEL, TIN ALLOY CA-725 CONTACT PLATING: GOLD ON THE MATING AREA, TIN-LEAD

ON THE CONTACT TAILS, NICKEL UNDERPLATE

## 346/396 SERIES CARD EDGE CONNECTOR CONTACT CODE 555,556,558,559,560 DIMENSIONS

YOUR CONNECTION TO QUALITY & SERVICE

**EDAC INC** TORONTO, ONTARIO CANADA

THESE DRAWINGS AND SPECIFICATIONS ARE THE PROPERTY OF EDAC INC.,AND SHALL NOT BE REPRODUCED, OR COPIED OR USED AS THE BASIS FOR THE MANUFACTURE OR SALE OF APPARATUS WITHOUT WRITTEN PERMISSION.