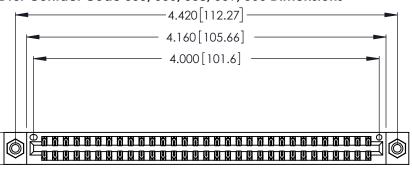

Contact Dimensions:
555-Extender Board Bend (Code 500 Contacts)
See Sheet 2 for Contact Code 555, 556, 558, 559, 560 Dimensions

.370 [9.4]

THIS IS A C.A.D. GENERATED DRAWING DO NOT MAKE MANUAL REVISIONS TO MASTER.

ISSUE NUMBER ORIGINAL (1)

.600 [15.24] 

Card Slot Accepts .054 [1.37] to .070 [1.78] Thick P.C. Board .330 [8.38] Card Slot .160 [4.07] Point of Contact

- INSULATOR MATERIAL: THERMOPLASTIC POLYESTER, UL 94V-0 CONTACT MATERIAL; COPPER, NICKEL, TIN\_ALLOY CA-725
- CONTACT PLATING: GOLD ON THE MATING AREA, TIN-LEAD ON THE CONTACT TAILS, NICKEL UNDERPLATE

346/396 SERIES CARD EDGE CONNECTOR PART NUMBER: 346-062-555-808

**EDAC INC** TORONTO, ONTARIO CANADA

THESE DRAWINGS AND SPECIFICATIONS ARE THE PROPERTY OF EDAC INC., AND SHALL NOT BE REPRODUCED, OR COPIED OR USED AS THE BASIS FOR THE MANUFACTURE OR SALE OF APPARATUS WITHOUT WRITTEN PERMISSION.