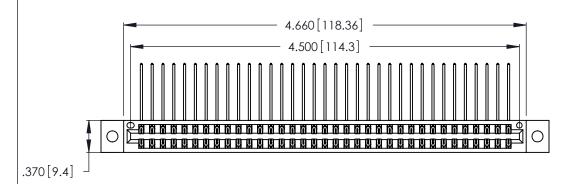

Contact Dimensions:
559-90 Degree Bend (Code 541 Contacts)
See Sheet 2 for Contact Code 555, 556, 558, 559, 560 Dimensions

THIS IS A C.A.D. GENERATED DRAWING DO NOT MAKE MANUAL REVISIONS TO MASTER.

INSULATOR MATERIAL: THERMOPLASTIC POLYESTER, UL 94V-0 CONTACT MATERIAL; COPPER, NICKEL, TIN ALLOY CA-725

CONTACT PLATING: GOLD ON THE MATING AREA, TIN-LEAD ON THE CONTACT TAILS, NICKEL UNDERPLATE

346/396 SERIES CARD EDGE CONNECTOR PART NUMBER: 346-070-559-202

**EDAC INC** TORONTO, ONTARIO CANADA

THESE DRAWINGS AND SPECIFICATIONS ARE THE PROPERTY OF EDAC INC.,AND SHALL NOT BE REPRODUCED, OR COPIED OR USED AS THE BASIS FOR THE MANUFACTURE OR SALE OF APPARATUS WITHOUT WRITTEN PERMISSION.

| ACAD REFERENCE NO. |        | 346-ENG-MASTER |           |
|--------------------|--------|----------------|-----------|
| DRAWN:             | J.LEE  | DATE: AF       | PR. 22/09 |
| CHECKED:           |        | DATE:          |           |
| SCALE:             | N.T.S  | SHEET 1        | OF 2      |
| DRAWING N          | IUMBER |                | ISSUE     |
| 346-ENG-MASTER     |        |                | 1         |
|                    |        |                |           |