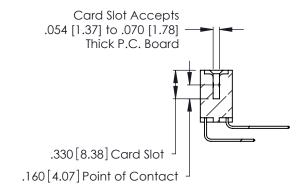

THIS IS A C.A.D. GENERATED DRAWING DO NOT MAKE MANUAL REVISIONS TO MASTER.

ISSUE NUMBER

ORIGINAL

1

**Contact Code 555** 

Contact Code 556

**Contact Code 558** 

**Contact Code 559** 

**Contact Code 560** 

INSULATOR MATERIAL: THERMOPLASTIC POLYESTER, UL 94V-0 CONTACT MATERIAL; COPPER, NICKEL, TIN ALLOY CA-725 CONTACT PLATING: GOLD ON THE MATING AREA, TIN-LEAD

ON THE CONTACT TAILS, NICKEL UNDERPLATE

346/396 SERIES CARD EDGE CONNECTOR CONTACT CODE 555,556,558,559,560 DIMENSIONS

YOUR CONNECTION TO QUALITY & SERVICE

**EDAC INC** TORONTO, ONTARIO CANADA

THESE DRAWINGS AND SPECIFICATIONS ARE THE PROPERTY OF EDAC INC.,AND SHALL NOT BE REPRODUCED, OR COPIED OR USED AS THE BASIS FOR THE MANUFACTURE OR SALE OF APPARATUS WITHOUT WRITTEN PERMISSION.

|   | ACAD REFERENCE NO. | 346-ENG-MASTER   |  |
|---|--------------------|------------------|--|
| ) | DRAWN: J.LEE       | DATE: APR. 22/09 |  |
|   | CHECKED:           | DATE:            |  |
|   | SCALE: 1:1         | SHEET 2 OF 2     |  |
|   | DRAWING NUMBER     | ISSUE            |  |
|   | 346-ENG-MASTER     | 1                |  |