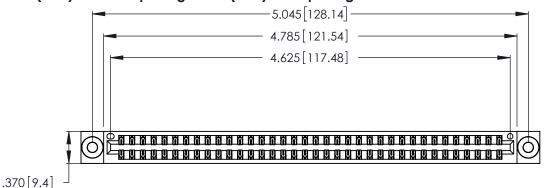

<u>Contact Dimensions:</u>
541-Wire Wrap .025 Sq. (0.64 Sq.) - Tail LG. =.750 (19.05)
.125 (3.18) Contact Spacing x .250 (6.35) Row Spacing -5.045 [128.14] -

DO NOT MAKE MANUAL REVISIONS TO MASTER.

THIS IS A C.A.D. GENERATED DRAWING

ISSUE NUMBER ORIGINAL 1

Card Slot Accepts .054 [1.37] to .070 [1.78] Thick P.C. Board .330 [8.38] Card Slot .160 [4.07] Point of Contact

- INSULATOR MATERIAL: THERMOPLASTIC POLYESTER, UL 94V-0 CONTACT MATERIAL; COPPER, NICKEL, TIN\_ALLOY CA-725
- CONTACT PLATING: GOLD ON THE MATING AREA, TIN-LEAD ON THE CONTACT TAILS, NICKEL UNDERPLATE

346/396 SERIES CARD EDGE CONNECTOR PART NUMBER: 346-072-541-203

YOUR CONNECTION TO QUALITY & SERVICE

**EDAC INC** TORONTO, ONTARIO CANADA

THESE DRAWINGS AND SPECIFICATIONS ARE THE PROPERTY OF EDAC INC.,AND SHALL NOT BE REPRODUCED, OR COPIED OR USED AS THE BASIS FOR THE MANUFACTURE OR SALE OF APPARATUS WITHOUT WRITTEN PERMISSION.