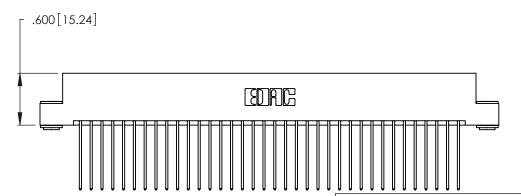

ISSUE NUMBER ORIGINAL 1

Card Slot Accepts .054 [1.37] to .070 [1.78] Thick P.C. Board .330 [8.38] Card Slot .160 [4.07] Point of Contact

- INSULATOR MATERIAL: THERMOPLASTIC POLYESTER, UL 94V-0 CONTACT MATERIAL; COPPER, NICKEL, TIN\_ALLOY CA-725
- CONTACT PLATING: GOLD ON THE MATING AREA, TIN-LEAD ON THE CONTACT TAILS, NICKEL UNDERPLATE

346/396 SERIES CARD EDGE CONNECTOR PART NUMBER: 346-072-541-203

YOUR CONNECTION TO QUALITY & SERVICE

**EDAC INC** TORONTO, ONTARIO CANADA

THESE DRAWINGS AND SPECIFICATIONS ARE THE PROPERTY OF EDAC INC.,AND SHALL NOT BE REPRODUCED, OR COPIED OR USED AS THE BASIS FOR THE MANUFACTURE OR SALE OF APPARATUS WITHOUT WRITTEN PERMISSION.