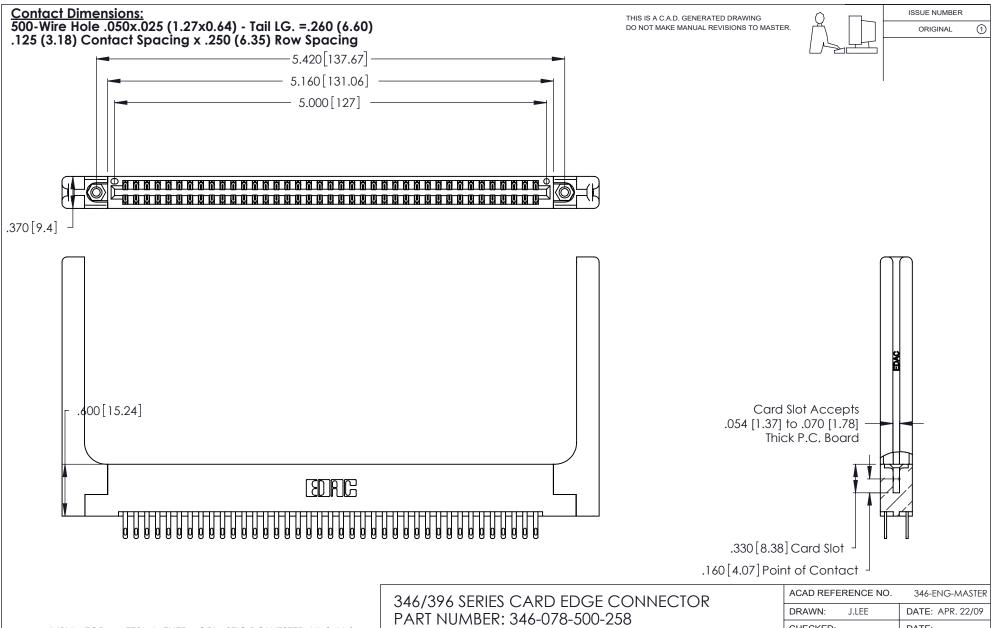

- INSULATOR MATERIAL: THERMOPLASTIC POLYESTER, UL 94V-0 CONTACT MATERIAL; COPPER, NICKEL, TIN ALLOY CA-725
- CONTACT PLATING: GOLD ON THE MATING AREA, TIN-LEAD ON THE CONTACT TAILS, NICKEL UNDERPLATE

| 346/396 SERIES CARD EDGE CONNECTO | R |
|-----------------------------------|---|
| PART NUMBER: 346-078-500-258      |   |

| ACAD REFERENCE NO. | 346-ENG-MASTER   |
|--------------------|------------------|
| DRAWN: J.LEE       | DATE: APR. 22/09 |
| CHECKED:           | DATE:            |
| SCALE: N.T.S       | SHEET 1 OF 2     |
| DRAWING NUMBER     | ISSUE            |
| 346-ENG-MASTER     | 1                |