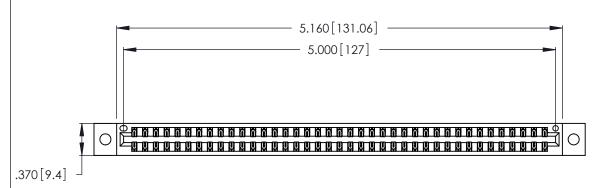

<u>Contact Dimensions:</u>
540-Wire Wrap .025 Sq. (0.64 Sq.) - Tail LG. =.560 (14.22)
.125 (3.18) Contact Spacing x .250 (6.35) Row Spacing

THIS IS A C.A.D. GENERATED DRAWING DO NOT MAKE MANUAL REVISIONS TO MASTER.

1

- INSULATOR MATERIAL: THERMOPLASTIC POLYESTER, UL 94V-0 CONTACT MATERIAL; COPPER, NICKEL, TIN\_ALLOY CA-725
- CONTACT PLATING: GOLD ON THE MATING AREA, TIN-LEAD ON THE CONTACT TAILS, NICKEL UNDERPLATE

346/396 SERIES CARD EDGE CONNECTOR PART NUMBER: 346-078-540-202

YOUR CONNECTION TO QUALITY & SERVICE

**EDAC INC** TORONTO, ONTARIO CANADA

THESE DRAWINGS AND SPECIFICATIONS ARE THE PROPERTY OF EDAC INC., AND SHALL NOT BE REPRODUCED, OR COPIED OR USED AS THE BASIS FOR THE MANUFACTURE OR SALE OF APPARATUS WITHOUT WRITTEN PERMISSION.