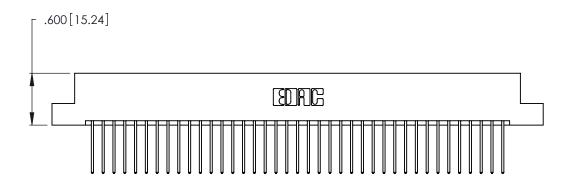

1

- INSULATOR MATERIAL: THERMOPLASTIC POLYESTER, UL 94V-0 CONTACT MATERIAL; COPPER, NICKEL, TIN\_ALLOY CA-725
- CONTACT PLATING: GOLD ON THE MATING AREA, TIN-LEAD ON THE CONTACT TAILS, NICKEL UNDERPLATE

346/396 SERIES CARD EDGE CONNECTOR PART NUMBER: 346-078-540-202

YOUR CONNECTION TO QUALITY & SERVICE

**EDAC INC** TORONTO, ONTARIO CANADA

THESE DRAWINGS AND SPECIFICATIONS ARE THE PROPERTY OF EDAC INC., AND SHALL NOT BE REPRODUCED, OR COPIED OR USED AS THE BASIS FOR THE MANUFACTURE OR SALE OF APPARATUS WITHOUT WRITTEN PERMISSION.