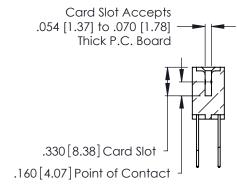

Contact Code 560

INSULATOR MATERIAL: THERMOPLASTIC POLYESTER, UL 94V-0 CONTACT MATERIAL; COPPER, NICKEL, TIN ALLOY CA-725 CONTACT PLATING: GOLD ON THE MATING AREA, TIN-LEAD

ON THE CONTACT TAILS, NICKEL UNDERPLATE

346/396 SERIES CARD EDGE CONNECTOR CONTACT CODE 555,556,558,559,560 DIMENSIONS

YOUR CONNECTION TO QUALITY & SERVICE

**EDAC INC** TORONTO, ONTARIO CANADA

THESE DRAWINGS AND SPECIFICATIONS ARE THE PROPERTY OF EDAC INC.,AND SHALL NOT BE REPRODUCED, OR COPIED OR USED AS THE BASIS FOR THE MANUFACTURE OR SALE OF APPARATUS WITHOUT WRITTEN PERMISSION.